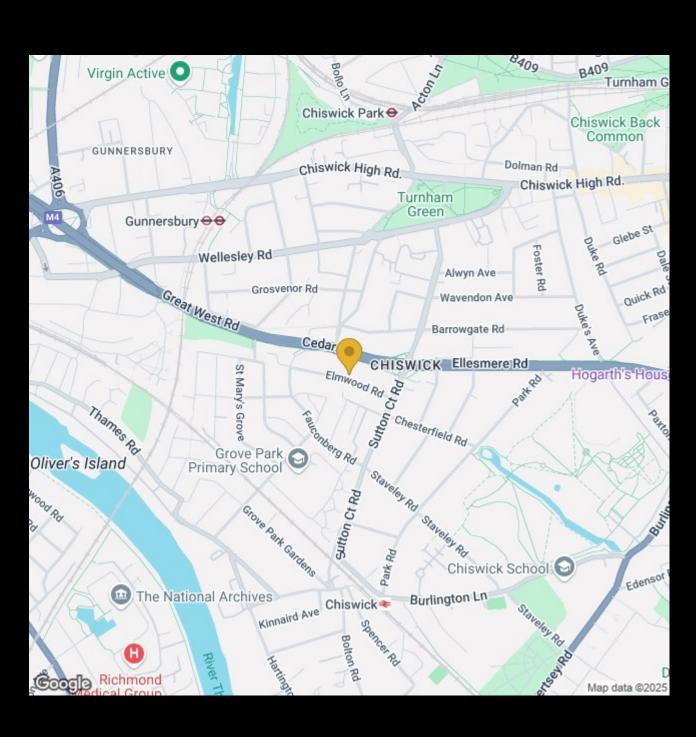

Stairs to second (top) floor, 12'3 guest double bedroom with built-in wardrobes and view over garden, further 14'10 guest bedroom/au-pairs room with Velux style windows, built-in

Elmwood Road is highly regarded as a prime residential road within an area of Chiswick known as Grove Park. The area offers a wide selection of amenities including local shopping, bistro's & restaurants within Fauconberg Village, brand shopping on Chiswick High Road, highly desirable local schools, Chiswick House & Gardens combined with excellent transport connections into and out of town.