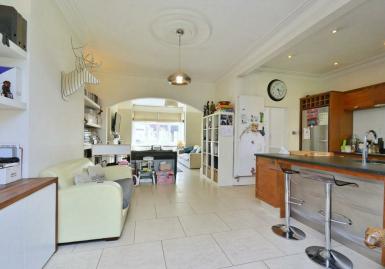

The house offers the perfect blend of period features and contemporary design with open plan family space combined with elegant and well proportioned rooms.

The accommodation comprises: entrance hallway, guest cloakroom, 44'3 reception room divided as comfortable sitting room with feature fireplace and bay window, family area

incorporating the finest Smallbone kitchen leading to elegant dining area that is partially under glass and overlooks family garden.

Stairs to first floor landing, master bedroom suite with 15'6 bedroom with feature bay window and built-in wardrobes, en-suite shower room, 17' double bedroom with built-in wardrobes and feature fireplace, further 10'3 bedroom overlooking garden and first floor family bathroom.