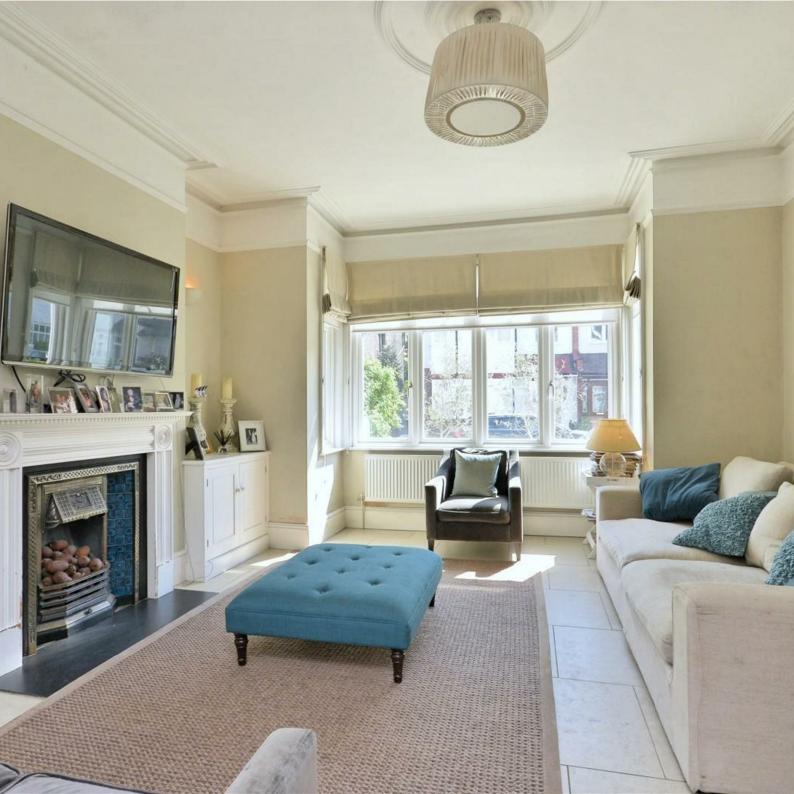

# ELMWOOD ROAD, W4

A well presented, 2160 Sq Ft / 201 Sq M, five bedroom, three bathroom family house that features 44' of reception space, a Smallbone kitchen, dining area under glass and 15' studio/office.

The house offers the perfect blend of period features and contemporary design with open plan family space combined with elegant and well proportioned rooms.

The accommodation comprises: entrance hallway, guest cloakroom, 44'3 reception room divided as comfortable sitting room with feature fireplace and bay window, family area