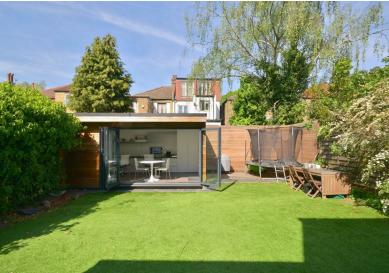

wardrobes and eaves storage.

The garden extends to 33'9 and features side access, artificial lawn for easy maintenance and maximum family use, seating/trampoline area and stunning 15'1 studio/office that provides convenient and quiet space to relax, hobby or work.