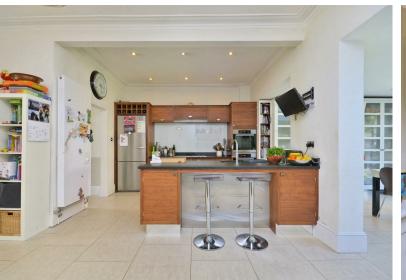

incorporating the finest Smallbone kitchen leading to elegant dining area that is partially under glass and overlooks family garden.

Stairs to first floor landing, master bedroom suite with 15'6 bedroom with feature bay window and built-in wardrobes, en-suite shower room, 17' double bedroom with built-in wardrobes and feature fireplace, further 10'3 bedroom overlooking garden and first floor family bathroom.