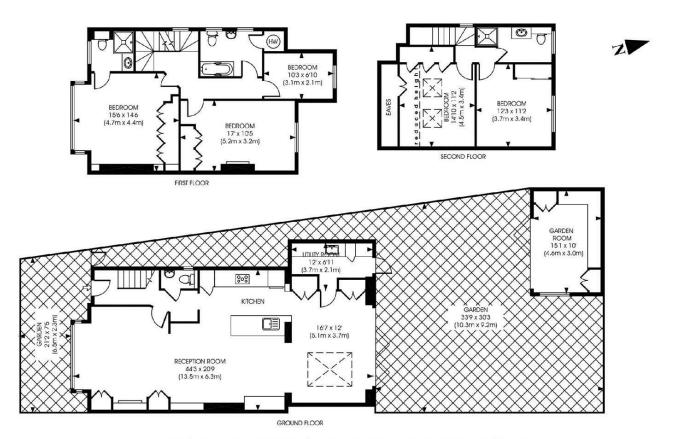

# ELMWOOD ROAD, W4

A well presented, 2160 Sq Ft / 201 Sq M, five bedroom, three bathroom family house that features 44' of reception space, a Smallbone kitchen, dining area under glass and 15' studio/office.

incorporating the finest Smallbone kitchen leading to elegant dining area that is partially under glass and overlooks family garden.

Stairs to first floor landing, master bedroom suite with 15'6 bedroom with feature bay window and built-in wardrobes, en-suite shower room, 17' double bedroom with built-in wardrobes and feature fireplace, further 10'3 bedroom overlooking garden and first floor family bathroom.

wardrobes and eaves storage.

The garden extends to 33'9 and features side access, artificial lawn for easy maintenance and maximum family use, seating/trampoline area and stunning 15'1 studio/office that provides convenient and quiet space to relax, hobby or work.

Stairs to second (top) floor, 12'3 guest double bedroom with built-in wardrobes and view over garden, further 14'10 guest bedroom/au-pairs room with Velux style windows, built-in

Elmwood Road is highly regarded as a prime residential road within an area of Chiswick known as Grove Park. The area offers a wide selection of amenities including local shopping, bistro's & restaurants within Fauconberg Village, brand shopping on Chiswick High Road, highly desirable local schools, Chiswick House & Gardens combined with excellent transport connections into and out of town.

APPROX. GROSS INTERNAL FLOOR AREA 2160 SQ FT / 201 SQ M (INCLUDES REDUCED HEIGHT AND EAVES STORAGE)
APPROX. GROSS INTERNAL FLOOR AREA 2086SQ FT / 194SQ M (EXCLUDES REDUCED HEIGHT AND EAVES STORAGE)

This floorplan is for illustration purposes and may not truly reflect design or dimensions and should not be used for valuation or condition purposes. (c) Harper Finn