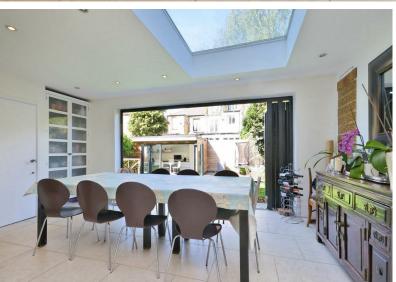

incorporating the finest Smallbone kitchen leading to elegant dining area that is partially under glass and overlooks family garden.

Stairs to first floor landing, master bedroom suite with 15'6 bedroom with feature bay window and built-in wardrobes, en-suite shower room, 17' double bedroom with built-in wardrobes and feature fireplace, further 10'3 bedroom overlooking garden and first floor family bathroom.