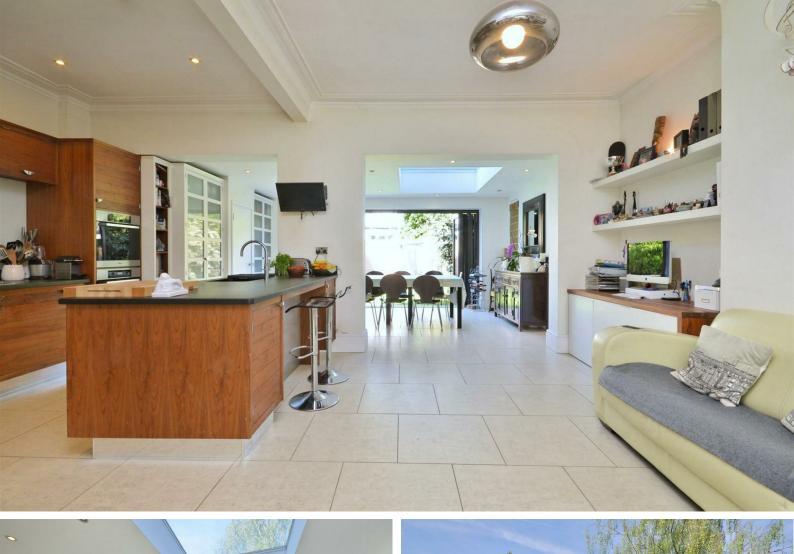

The house offers the perfect blend of period features and contemporary design with open plan family space combined with elegant and well proportioned rooms.

The accommodation comprises: entrance hallway, guest cloakroom, 44'3 reception room divided as comfortable sitting room with feature fireplace and bay window, family area

incorporating the finest Smallbone kitchen leading to elegant dining area that is partially under glass and overlooks family garden.

Stairs to first floor landing, master bedroom suite with 15'6 bedroom with feature bay window and built-in wardrobes, en-suite shower room, 17' double bedroom with built-in wardrobes and feature fireplace, further 10'3 bedroom overlooking garden and first floor family bathroom.