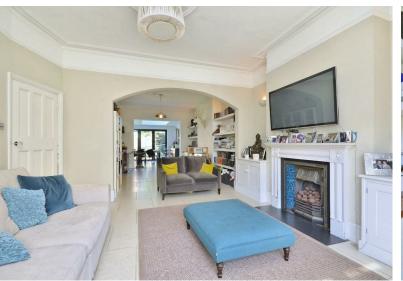

# ELMWOOD ROAD, W4

A well presented, 2160 Sq Ft / 201 Sq M, five bedroom, three bathroom family house that features 44' of reception space, a Smallbone kitchen, dining area under glass and 15' studio/office.

The house offers the perfect blend of period features and contemporary design with open plan family space combined with elegant and well proportioned rooms.

The accommodation comprises: entrance hallway, guest cloakroom, 44'3 reception room divided as comfortable sitting room with feature fireplace and bay window, family area