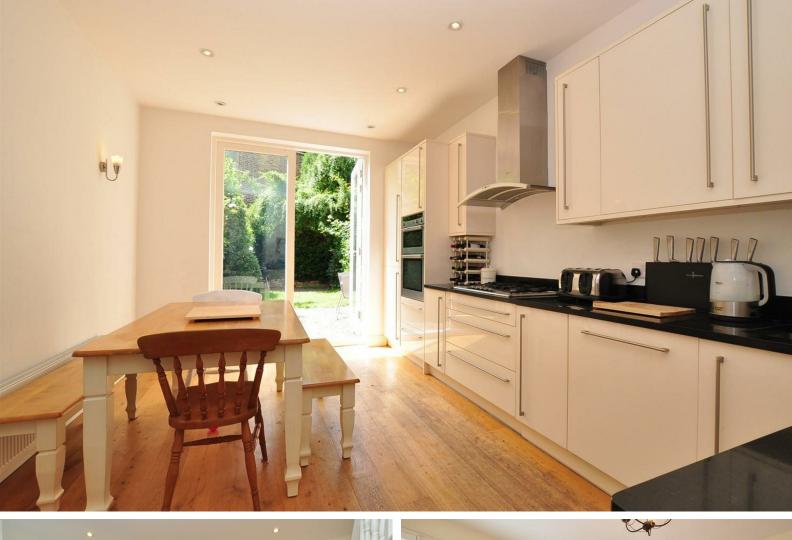

# CHURCH PATH, W4

A well presented, 1151 Sq Ft / 107 Sq M, three bedroom family house that features much more reception space than most of its contemporaries.

The accommodation comprises: entrance hallway, 13'4 reception room with feature fireplace, 15' dining area, 19'4 kitchen/breakfast room, guest cloakroom, 15'2 master bedroom, two further double bedrooms and 30'3 lawned West facing garden.