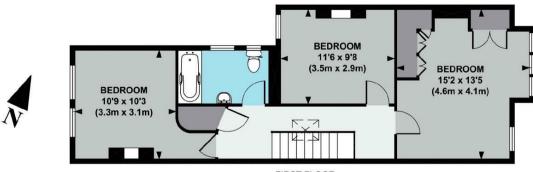

FIRST FLOOR

#### **GROUND FLOOR**

#### APPROX. GROSS INTERNAL FLOOR AREA 1151 SQ FT / 107 SQ M

Floor plan produced in accordance with RICS Property Measurement Standards incorporating International Property

Measurement Standards (IPMS2 Residential). © Red i 2021