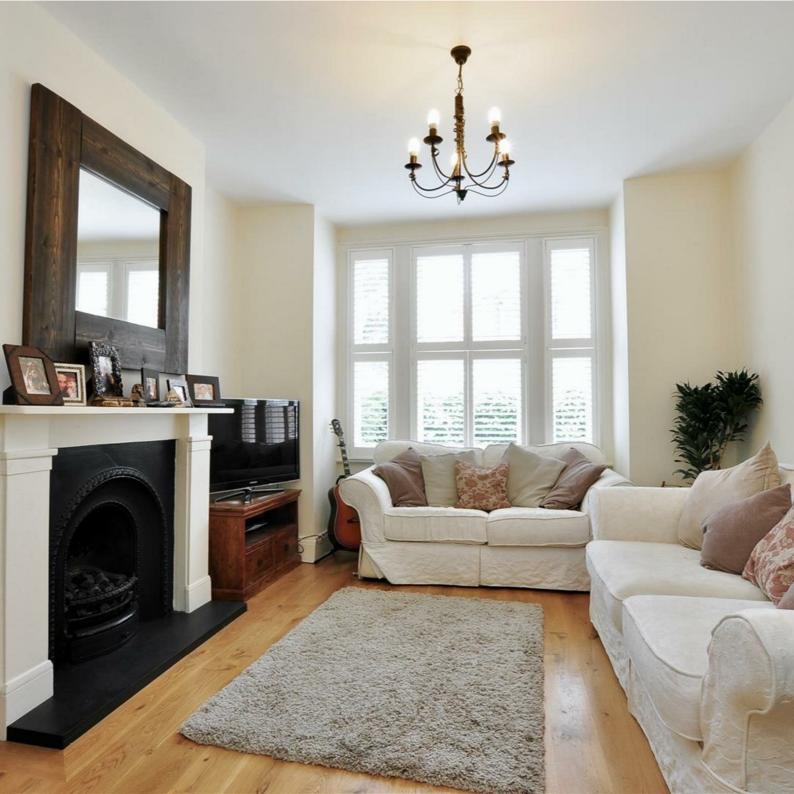

# CHURCH PATH, W4

A well presented, 1151 Sq Ft / 107 Sq M, three bedroom family house that features much more reception space than most of its contemporaries.

The accommodation comprises: entrance hallway, 13'4 reception room with feature fireplace, 15' dining area, 19'4 kitchen/breakfast room, guest cloakroom, 15'2 master bedroom, two further double bedrooms and 30'3 lawned West facing garden.

Church Path is located within the area of Chiswick known as Chiswick Park which is well situated for local amenities including award winning restaurants and bistro bars, Chiswick Business Park and excellent transport connections into and out of town.