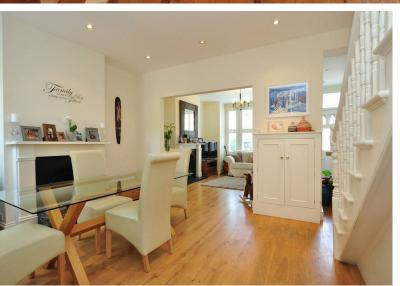

# CHURCH PATH, W4

A well presented, 1151 Sq Ft / 107 Sq M, three bedroom family house that features much more reception space than most of its contemporaries.

The accommodation comprises: entrance hallway, 13'4 reception room with feature fireplace, 15' dining area, 19'4 kitchen/breakfast room, guest cloakroom, 15'2 master bedroom, two further double bedrooms and 30'3 lawned West facing garden.