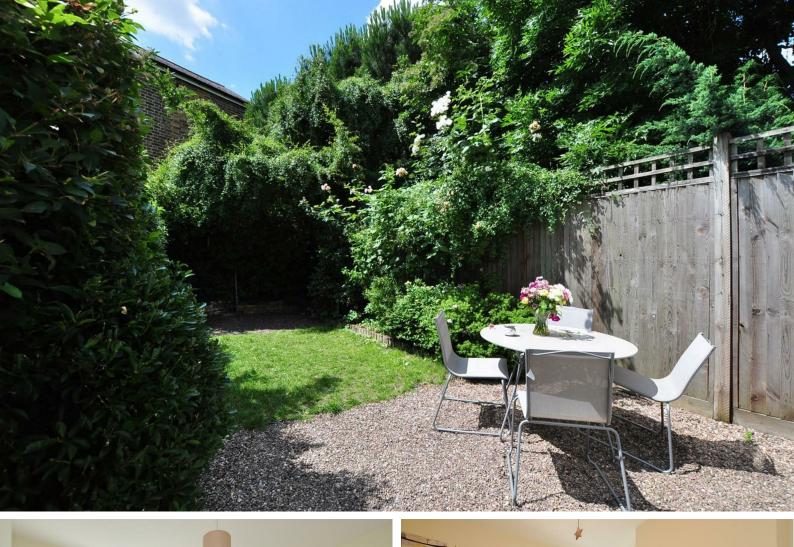

# CHURCH PATH, W4

A well presented, 1151 Sq Ft / 107 Sq M, three bedroom family house that features much more reception space than most of its contemporaries.

The accommodation comprises: entrance hallway, 13'4 reception room with feature fireplace, 15' dining area, 19'4 kitchen/breakfast room, guest cloakroom, 15'2 master bedroom, two further double bedrooms and 30'3 lawned West facing garden.

Church Path is located within the area of Chiswick known as Chiswick Park which is well situated for local amenities including award winning restaurants and bistro bars, Chiswick Business Park and excellent transport connections into and out of town.