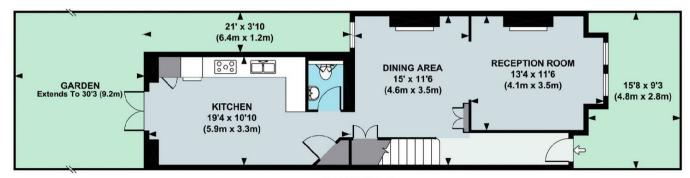

# CHURCH PATH, W4

A well presented, 1151 Sq Ft / 107 Sq M, three bedroom family house that features much more reception space than most of its contemporaries.

The accommodation comprises: entrance hallway, 13'4 reception room with feature fireplace, 15' dining area, 19'4 kitchen/breakfast room, guest cloakroom, 15'2 master bedroom, two further double bedrooms and 30'3 lawned West facing garden.

#### **GROUND FLOOR**

#### APPROX. GROSS INTERNAL FLOOR AREA 1151 SQ FT / 107 SQ M

Floor plan produced in accordance with RICS Property Measurement Standards incorporating International Property

Measurement Standards (IPMS2 Residential). © Red i 2021