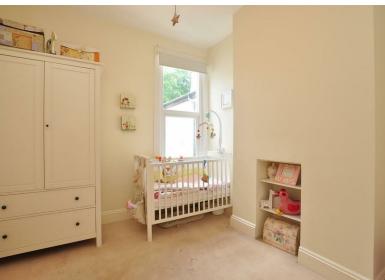

# CHURCH PATH, W4

A well presented, 1151 Sq Ft / 107 Sq M, three bedroom family house that features much more reception space than most of its contemporaries.

The accommodation comprises: entrance hallway, 13'4 reception room with feature fireplace, 15' dining area, 19'4 kitchen/breakfast room, guest cloakroom, 15'2 master bedroom, two further double bedrooms and 30'3 lawned West facing garden.