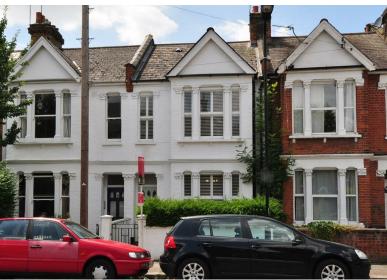

# CHURCH PATH, W4

A well presented, 1151 Sq Ft / 107 Sq M, three bedroom family house that features much more reception space than most of its contemporaries.

The accommodation comprises: entrance hallway, 13'4 reception room with feature fireplace, 15' dining area, 19'4 kitchen/breakfast room, guest cloakroom, 15'2 master bedroom, two further double bedrooms and 30'3 lawned West facing garden.

Church Path is located within the area of Chiswick known as Chiswick Park which is well situated for local amenities including award winning restaurants and bistro bars, Chiswick Business Park and excellent transport connections into and out of town.