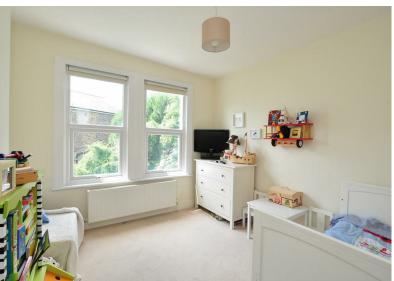

# CHURCH PATH, W4

A well presented, 1151 Sq Ft / 107 Sq M, three bedroom family house that features much more reception space than most of its contemporaries.

The accommodation comprises: entrance hallway, 13'4 reception room with feature fireplace, 15' dining area, 19'4 kitchen/breakfast room, guest cloakroom, 15'2 master bedroom, two further double bedrooms and 30'3 lawned West facing garden.