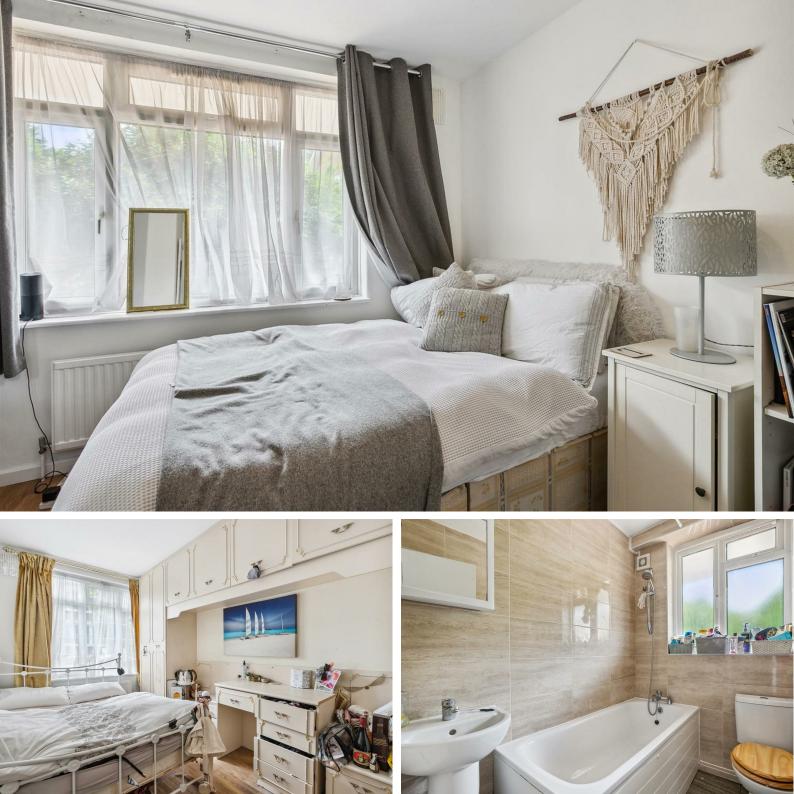

The accommodation comprises: Security gate to communal areas, private front door leading to entrance hallway with storage cupboards, 13'11 reception room, separate kitchen, 13'11 master bedroom with a wide range of built-in wardrobes, two further double bedrooms both with built-in wardrobes, bathroom and private patio garden.