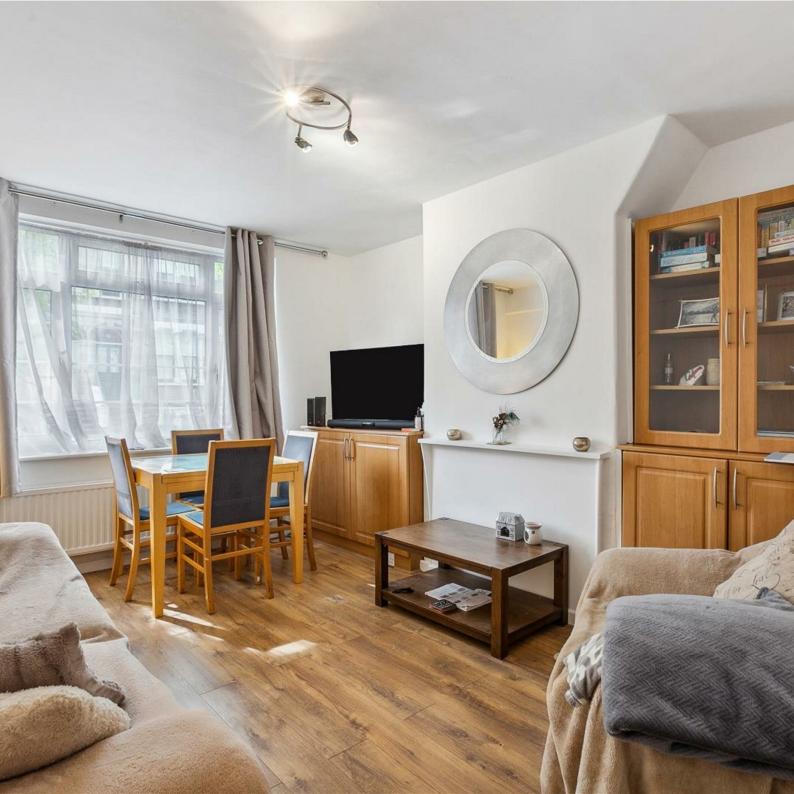

## LINDEN GARDENS, W4

A secure and centrally located, furnished, three double bedroom, 743 Sq Ft / 69 Sq M, ground floor maisonette that also features a private garden. The flat has recently been decorated throughout.

The accommodation comprises: Security gate to communal areas, private front door leading to entrance hallway with storage cupboards, 13'11 reception room, separate kitchen, 13'11 master bedroom with a wide range of built-in wardrobes, two further double bedrooms both with built-in wardrobes, bathroom and private patio garden.