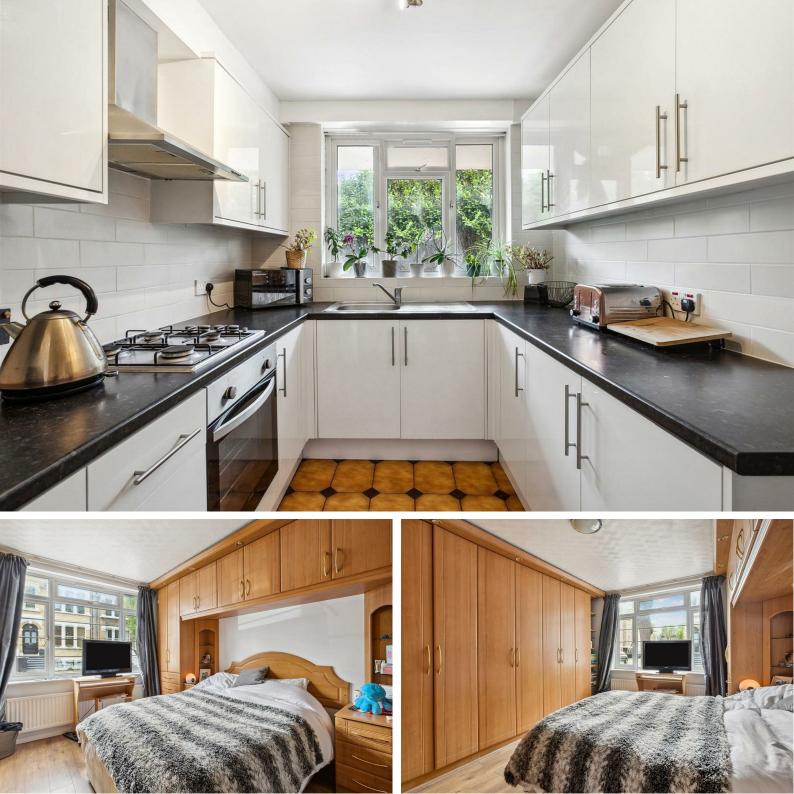

The accommodation comprises: Security gate to communal areas, private front door leading to entrance hallway with storage cupboards, 13'11 reception room, separate kitchen, 13'11 master bedroom with a wide range of built-in wardrobes, two further double bedrooms both with built-in wardrobes, bathroom and private patio garden.