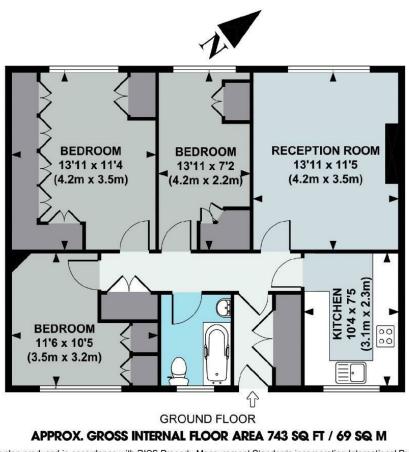

## LINDEN GARDENS, W4

A secure and centrally located, furnished, three double bedroom, 743 Sq Ft / 69 Sq M, ground floor maisonette that also features a private garden. The flat has recently been decorated throughout.

The accommodation comprises: Security gate to communal areas, private front door leading to entrance hallway with storage cupboards, 13'11 reception room, separate kitchen, 13'11 master bedroom with a wide range of built-in wardrobes, two further double bedrooms both with built-in wardrobes, bathroom and private patio garden.

Ideal for 3 professionals / Mature students

Seeking occupancy from Mid July latest

No pets permitted

Floor plan produced in accordance with RICS Property Measurement Standards incorporating International Property Measurement Standards (IPMS2 Residential). © Red i 2021

Produced for illustration purposes and may not truly reflect design or dimensions and should not be used for valuation, condition or design purposes.

020 8995 2030 enquiries@harpersofchiswick.com www.harpersofchiswick.com