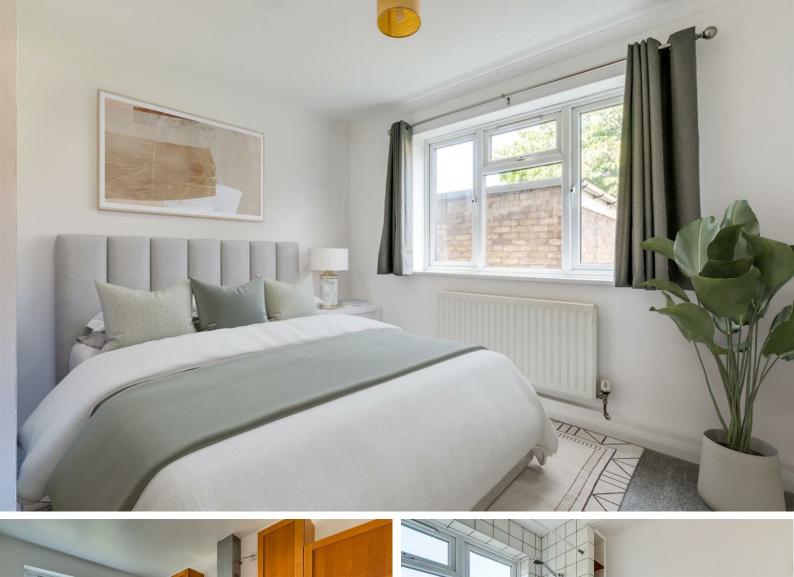

# ST. MARY'S GROVE, W4

A well presented 755 Sq Ft / 70 Sq M ground floor, two bedroom maisonette that features a 15'1 reception room, use of lawned shared garden and two external storage sheds.

The accommodation comprises: private front door leading to internal hallway, further door leading to entrance hallway with storage cupboard, 15'1 reception room with feature fireplace, 13'11 fully fitted kitchen, two double bedrooms, bathroom, shared lawned garden and two exterior storage sheds.