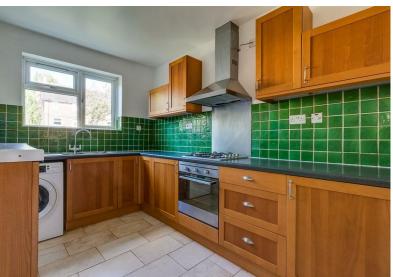

# ST. MARY'S GROVE, W4

A well presented 755 Sq Ft / 70 Sq M ground floor, two bedroom maisonette that features a 15'1 reception room, use of lawned shared garden and two external storage sheds.

The accommodation comprises: private front door leading to internal hallway, further door leading to entrance hallway with storage cupboard, 15'1 reception room with feature fireplace, 13'11 fully fitted kitchen, two double bedrooms, bathroom, shared lawned garden and two exterior storage sheds.