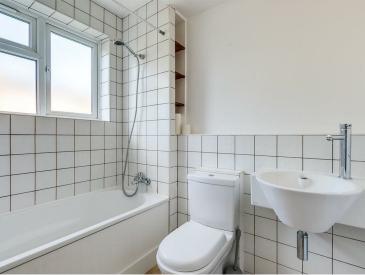

# ST. MARY'S GROVE, W4

A well presented 755 Sq Ft / 70 Sq M ground floor, two bedroom maisonette that features a 15'1 reception room, use of lawned shared garden and two external storage sheds.

The accommodation comprises: private front door leading to internal hallway, further door leading to entrance hallway with storage cupboard, 15'1 reception room with feature fireplace, 13'11 fully fitted kitchen, two double bedrooms, bathroom, shared lawned garden and two exterior storage sheds.