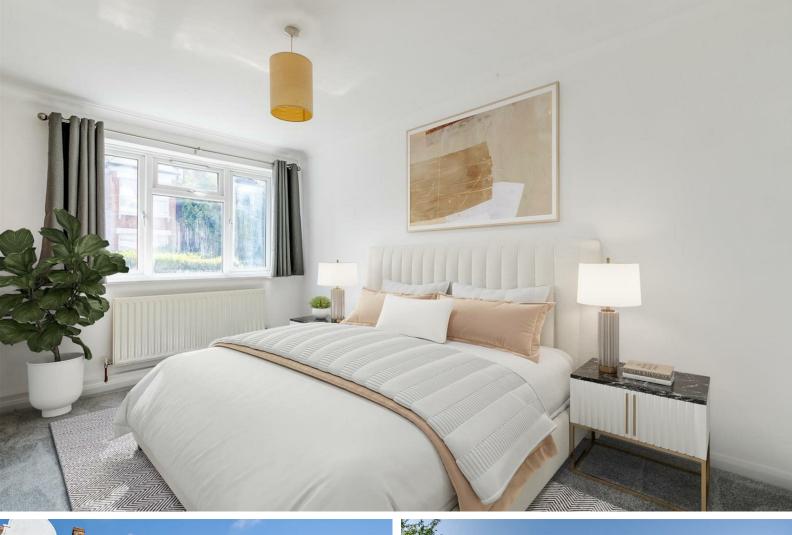

# ST. MARY'S GROVE, W4

A well presented 755 Sq Ft / 70 Sq M ground floor, two bedroom maisonette that features a 15'1 reception room, use of lawned shared garden and two external storage sheds.

The accommodation comprises: private front door leading to internal hallway, further door leading to entrance hallway with storage cupboard, 15'1 reception room with feature fireplace, 13'11 fully fitted kitchen, two double bedrooms, bathroom, shared lawned garden and two exterior storage sheds.