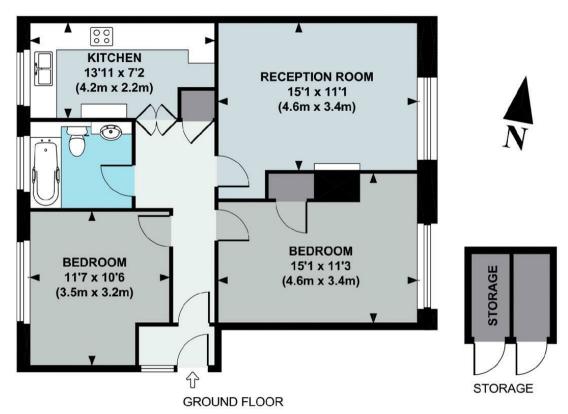

# ST. MARY'S GROVE, W4

A well presented 755 Sq Ft / 70 Sq M ground floor, two bedroom maisonette that features a 15'1 reception room, use of lawned shared garden and two external storage sheds.

The accommodation comprises: private front door leading to internal hallway, further door leading to entrance hallway with storage cupboard, 15'1 reception room with feature fireplace, 13'11 fully fitted kitchen, two double bedrooms, bathroom, shared lawned garden and two exterior storage sheds.

## APPROX. GROSS INTERNAL FLOOR AREA 755 SQ FT / 70 SQ M

Floor plan produced in accordance with RICS Property Measurement Standards incorporating International Property Measurement Standards (IPMS2 Residential). © Red i 2021

Produced for illustration purposes and may not truly reflect design or dimensions and should not be used for valuation, condition or design purposes.

020 8995 2030 enquiries@harpersofchiswick.com www.harpersofchiswick.com