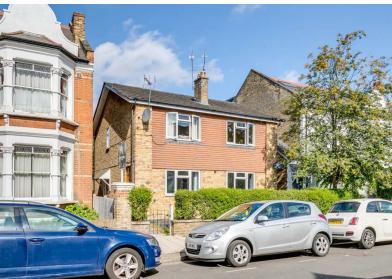

# ST. MARY'S GROVE, W4

A well presented 755 Sq Ft / 70 Sq M ground floor, two bedroom maisonette that features a 15'1 reception room, use of lawned shared garden and two external storage sheds.

The accommodation comprises: private front door leading to internal hallway, further door leading to entrance hallway with storage cupboard, 15'1 reception room with feature fireplace, 13'11 fully fitted kitchen, two double bedrooms, bathroom, shared lawned garden and two exterior storage sheds.

St. Mary's Grove is located within a highly desirable area of Chiswick known as Grove Park that offers a wide selection of amenities including, local shopping and bars & restaurants at Fauconberg Village, Chiswick House &