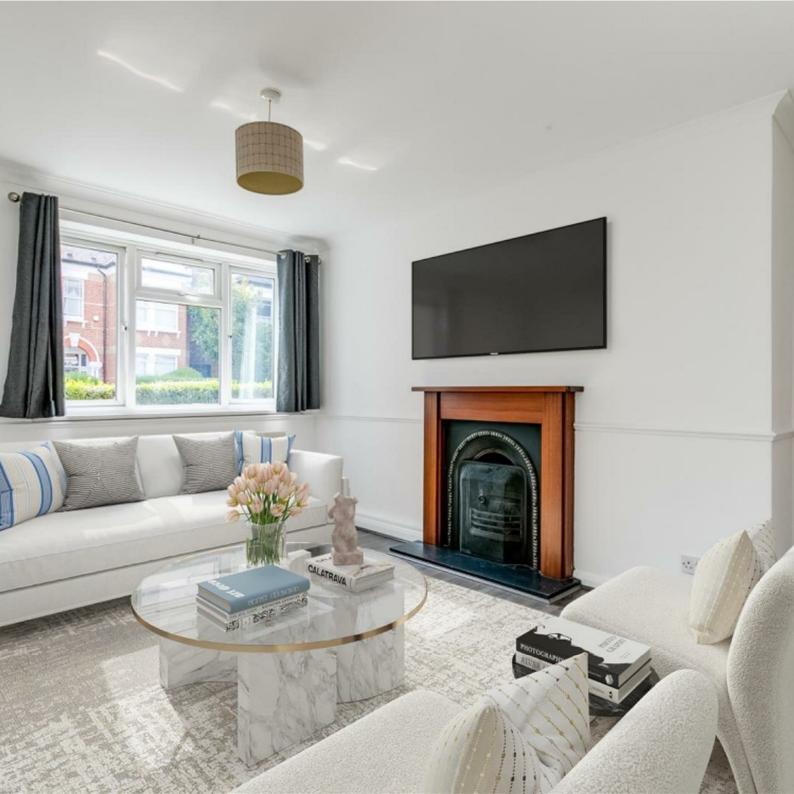

# ST. MARY'S GROVE, W4

A well presented 755 Sq Ft / 70 Sq M ground floor, two bedroom maisonette that features a 15'1 reception room, use of lawned shared garden and two external storage sheds.

The accommodation comprises: private front door leading to internal hallway, further door leading to entrance hallway with storage cupboard, 15'1 reception room with feature fireplace, 13'11 fully fitted kitchen, two double bedrooms, bathroom, shared lawned garden and two exterior storage sheds.