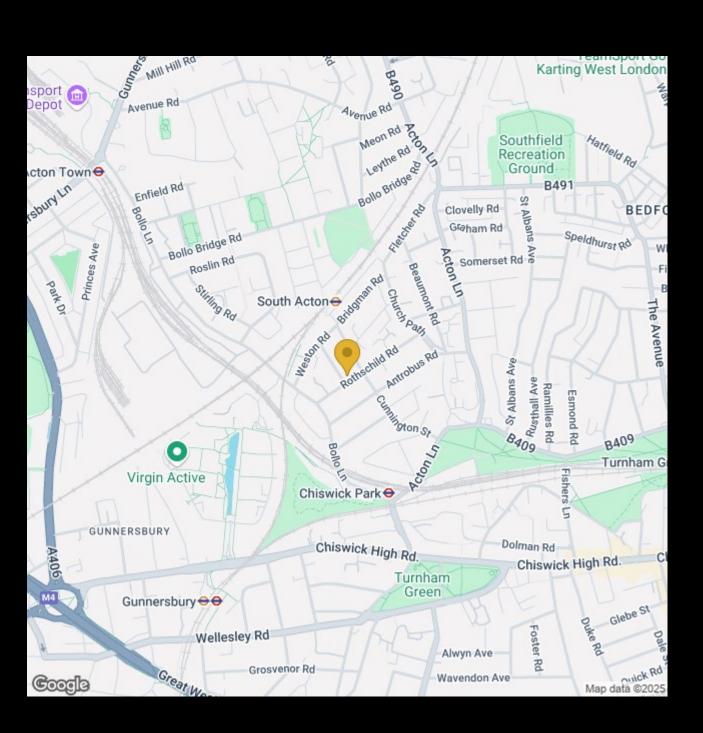

and en-suite bathroom.

Rothschild Road is located within a popular area of Chiswick known as Chiswick Park. The area offers a wide selection of amenities including:

Chiswick Park. The area offers a wide selection of amenities including: Chiswick Business Park, local bistro's & restaurants, shopping on Chiswick High Road and excellent transport connections into and out of town.