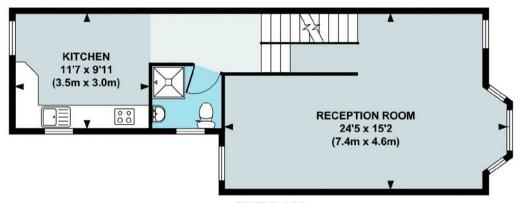

## ROTHSCHILD ROAD, W4

A well presented 829 Sq Ft / 77 Sq M, formally two bedroom/two bathroom apartment that has been transformed into a luxury duplex one bedroom apartment with 24'5 reception room that replaces the second bedroom.

The current accommodation comprises: entrance hallway, 24'4 double reception room, guest cloakroom/shower room, 11'7 kitchen/dining room,

stairs to top floor leading to: 16'4 dual aspect bedroom with eaves storage

No pets permitted.

SECOND FLOOR

FIRST FLOOR

APPROX. GROSS INTERNAL FLOOR AREA 829 SQ FT / 77 SQ M (Includes Reduced Height Areas and Eaves Storage)
APPROX. GROSS INTERNAL FLOOR AREA 753 SQ FT / 70 SQ M (Excluded Reduced Height Areas)