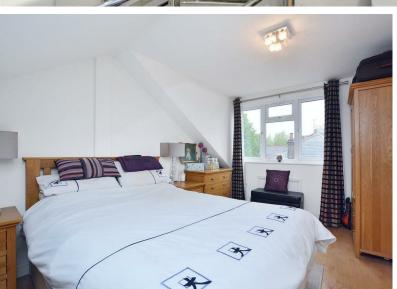

The current accommodation comprises: entrance hallway, 24'4 double reception room, guest cloakroom/shower room, 11'7 kitchen/dining room,

stairs to top floor leading to: 16'4 dual aspect bedroom with eaves storage