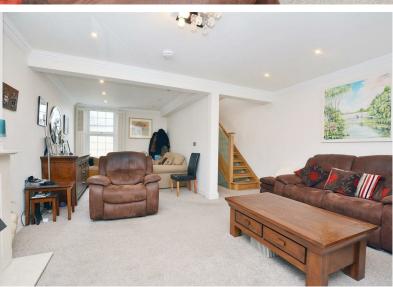

## ROTHSCHILD ROAD, W4

A well presented 829 Sq Ft / 77 Sq M, formally two bedroom/two bathroom apartment that has been transformed into a luxury duplex one bedroom apartment with 24'5 reception room that replaces the second bedroom.

The idea is that the apartment provides extended space to daily use by a single person/couple whilst offering occasional sleeping for quests by way of

an included sofa bed. The additional reception area could also be used as a home office.