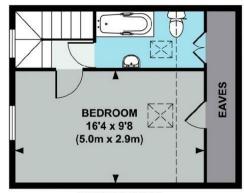

The current accommodation comprises: entrance hallway, 24'4 double reception room, guest cloakroom/shower room, 11'7 kitchen/dining room,

stairs to top floor leading to: 16'4 dual aspect bedroom with eaves storage

and en-suite bathroom.

Rothschild Road is located within a popular area of Chiswick known as Chiswick Park. The area offers a wide selection of amenities including:

Chiswick Park. The area offers a wide selection of amenities including: Chiswick Business Park, local bistro's & restaurants, shopping on Chiswick High Road and excellent transport connections into and out of town.

No pets permitted.

SECOND FLOOR

FIRST FLOOR

APPROX. GROSS INTERNAL FLOOR AREA 829 SQ FT / 77 SQ M (Includes Reduced Height Areas and Eaves Storage)
APPROX. GROSS INTERNAL FLOOR AREA 753 SQ FT / 70 SQ M (Excluded Reduced Height Areas)