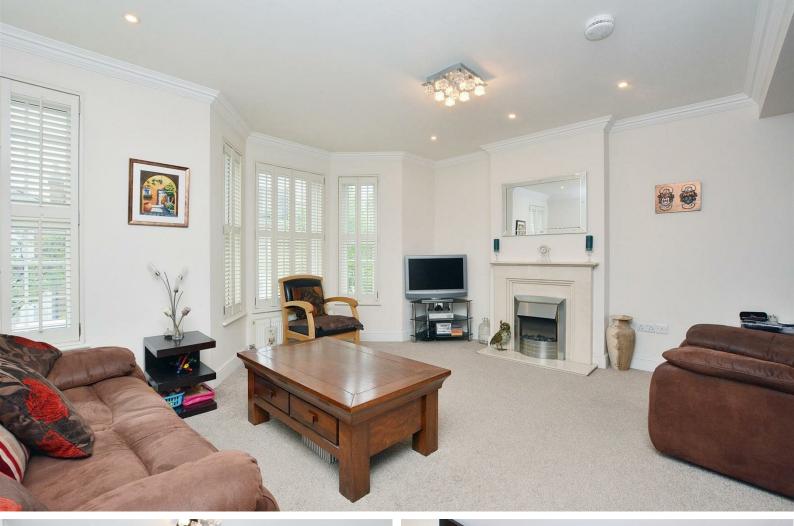

## ROTHSCHILD ROAD, W4

A well presented 829 Sq Ft / 77 Sq M, formally two bedroom/two bathroom apartment that has been transformed into a luxury duplex one bedroom apartment with 24'5 reception room that replaces the second bedroom.

The idea is that the apartment provides extended space to daily use by a single person/couple whilst offering occasional sleeping for quests by way of

an included sofa bed. The additional reception area could also be used as a home office.