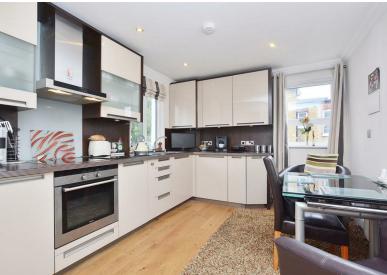

The current accommodation comprises: entrance hallway, 24'4 double reception room, guest cloakroom/shower room, 11'7 kitchen/dining room,

stairs to top floor leading to: 16'4 dual aspect bedroom with eaves storage