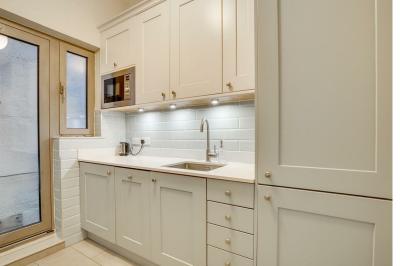

The accommodation comprises: entrance hallway, 19'8 reception room divided into dining room and reception room overlooking the garden, new fitted galley kitchen with side access, tranquil 13'3 master bedroom overlooking the garden, 13'3 guest bedroom with built-in wardrobes and well appointed bathroom.