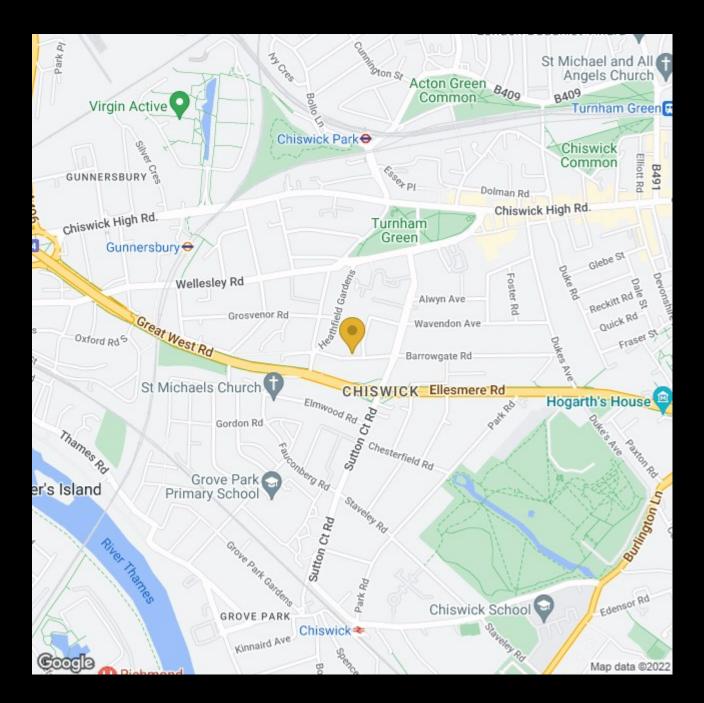

## BARROWGATE ROAD, W4

An elegant, 772 Sq Ft / 71 Sq M, two bedroom garden apartment that is located in Central Chiswick. The apartment features a 19'8 reception room, private 55' garden with timber office/studio and parking on a 'first come, first served' basis.

Barrowgate Road is located within walking distance of the amenities available on Chiswick High Road which include over sixty bars & restaurants, shopping, good public transport and road links into town and out to Heathrow and the West country.