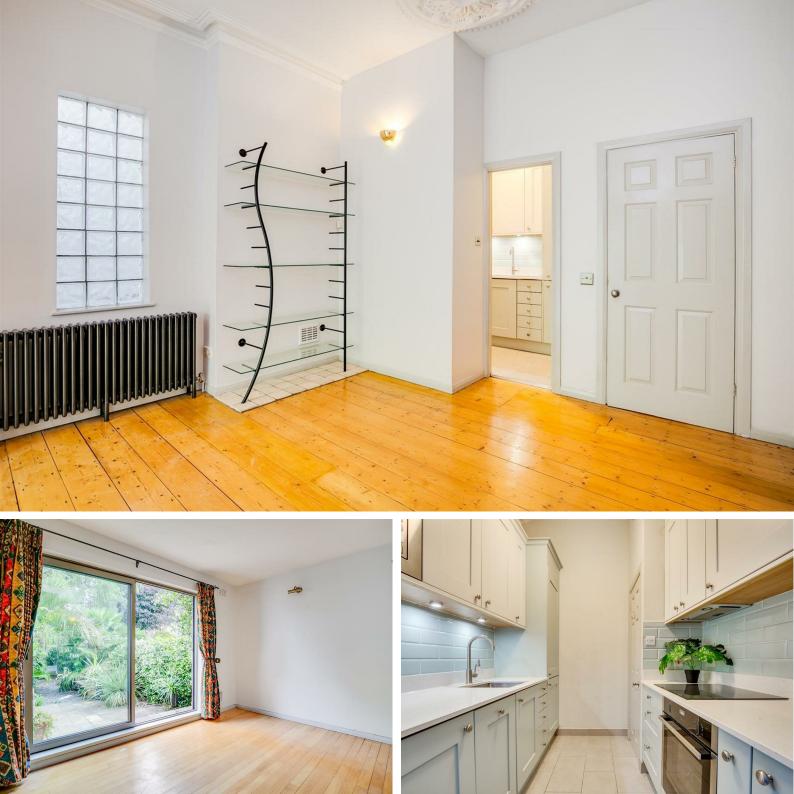

## BARROWGATE ROAD, W4

An elegant, 772 Sq Ft / 71 Sq M, two bedroom garden apartment that is located in Central Chiswick. The apartment features a 19'8 reception room, private 55' garden with timber office/studio and parking on a 'first come, first served' basis.

The accommodation comprises: entrance hallway, 19'8 reception room divided into dining room and reception room overlooking the garden, new fitted galley kitchen with side access, tranquil 13'3 master bedroom overlooking the garden, 13'3 guest bedroom with built-in wardrobes and well appointed bathroom.

The apartment features a stunning and beautifully maintained 55' garden incorporating a 12'5 timber garden studio/office.

We have been advised by our clients that the building enjoys parking on the front garden via a dropped curb on a 'first come, first served' basis. The purchase will also include a share of the freehold.