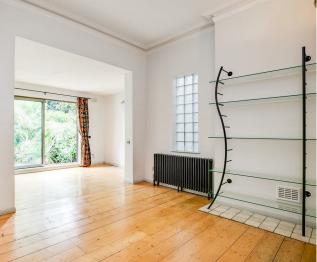

The accommodation comprises: entrance hallway, 19'8 reception room divided into dining room and reception room overlooking the garden, new fitted galley kitchen with side access, tranquil 13'3 master bedroom overlooking the garden, 13'3 guest bedroom with built-in wardrobes and well appointed bathroom.