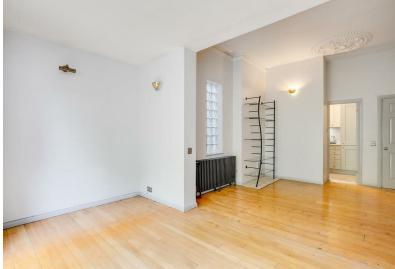

The accommodation comprises: entrance hallway, 19'8 reception room divided into dining room and reception room overlooking the garden, new fitted galley kitchen with side access, tranquil 13'3 master bedroom overlooking the garden, 13'3 guest bedroom with built-in wardrobes and well appointed bathroom.