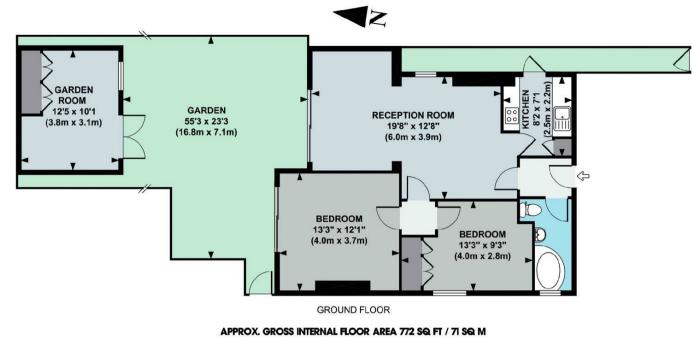

## BARROWGATE ROAD, W4

An elegant, 772 Sq Ft / 71 Sq M, two bedroom garden apartment that is located in Central Chiswick. The apartment features a 19'8 reception room, private 55' garden with timber office/studio and parking on a 'first come, first served' basis.

The accommodation comprises: entrance hallway, 19'8 reception room divided into dining room and reception room overlooking the garden, new fitted galley kitchen with side access, tranquil 13'3 master bedroom overlooking the garden, 13'3 guest bedroom with built-in wardrobes and well appointed bathroom.

The apartment features a stunning and beautifully maintained 55' garden incorporating a 12'5 timber garden studio/office.

We have been advised by our clients that the building enjoys parking on the front garden via a dropped curb on a 'first come, first served' basis. The purchase will also include a share of the freehold.

(Includes Garden Room)

Floor plan produced in accordance with RICS Property Measurement Standards incorporating International Property Measurement Standards (IPMS2 Residential). © Red i 2021

Produced for illustration purposes and may not truly reflect design or dimensions and should not be used for valuation, condition or design purposes.