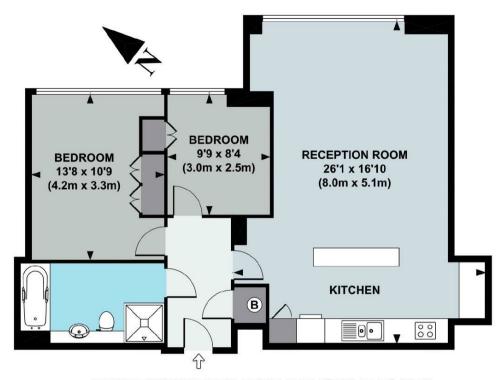

## APPROX. GROSS INTERNAL FLOOR AREA 781 SQ FT / 72 SQ M

Floor plan produced in accordance with RICS Property Measurement Standards incorporating International Property Measurement Standards (IPMS2 Residential). © Red i 2021

Produced for illustration purposes and may not truly reflect design or dimensions and should not be used for valuation, condition or design purposes.

020 8995 2030 enquiries@harpersofchiswick.com www.harpersofchiswick.com