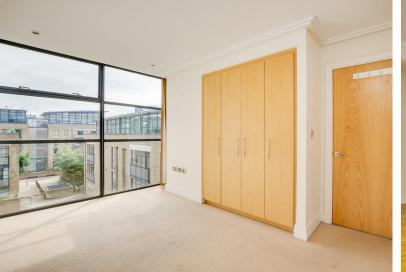

The accommodation comprises: entrance hallway with storage cupboard, 26'1 reception room with floor to ceiling windows, fully fitted kitchen area within reception area, master bedroom with built-in wardrobes, second double bedroom with built-in wardrobe, large bathroom with separate shower cubicle, underground parking and access to communal garden square.