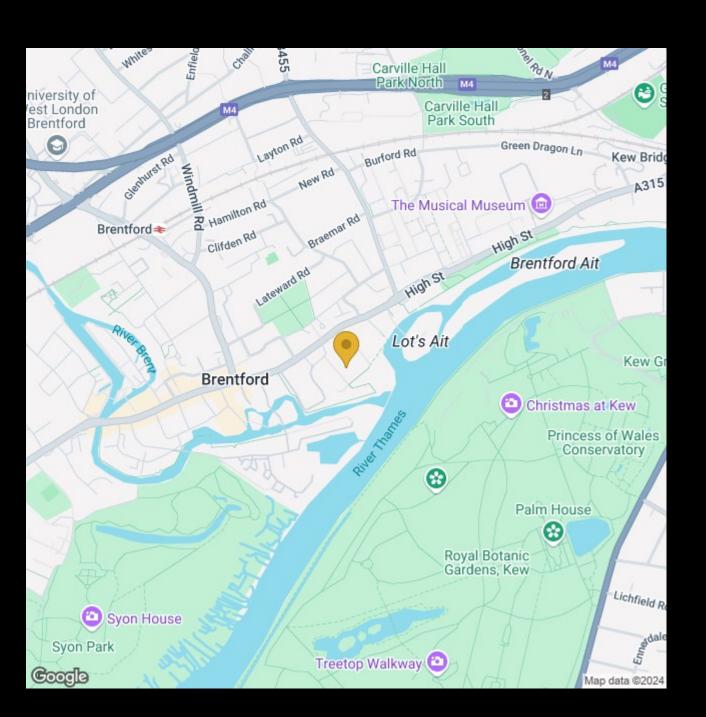

Ferry Quays is a riverside development located within an area of West London known as Brentford that is well regarding for excellent transport connections into and out of town and Heathrow airport, local shopping and restaurants in Brentford & Chiswick and is conveniently located for easy commuting to the many world headquarters office building along the M4/A4 corridor.