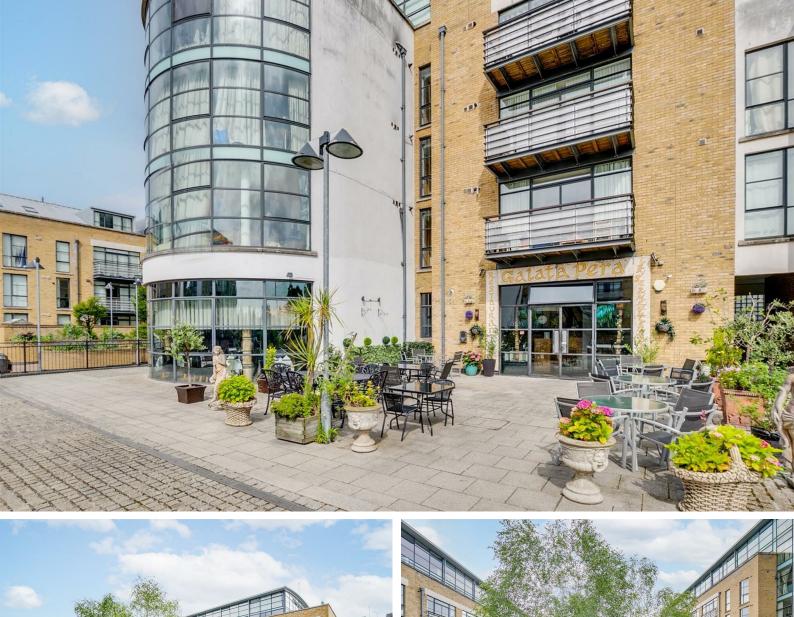

The accommodation comprises: entrance hallway with storage cupboard, 26'1 reception room with floor to ceiling windows, fully fitted kitchen area within reception area, master bedroom with built-in wardrobes, second double bedroom with built-in wardrobe, large bathroom with separate shower cubicle, underground parking and access to communal garden square.

Ferry Quays is a riverside development located within an area of West London known as Brentford that is well regarding for excellent transport connections into and out of town and Heathrow airport, local shopping and restaurants in Brentford & Chiswick and is conveniently located for easy commuting to the many world headquarters office building along the M4/A4 corridor.