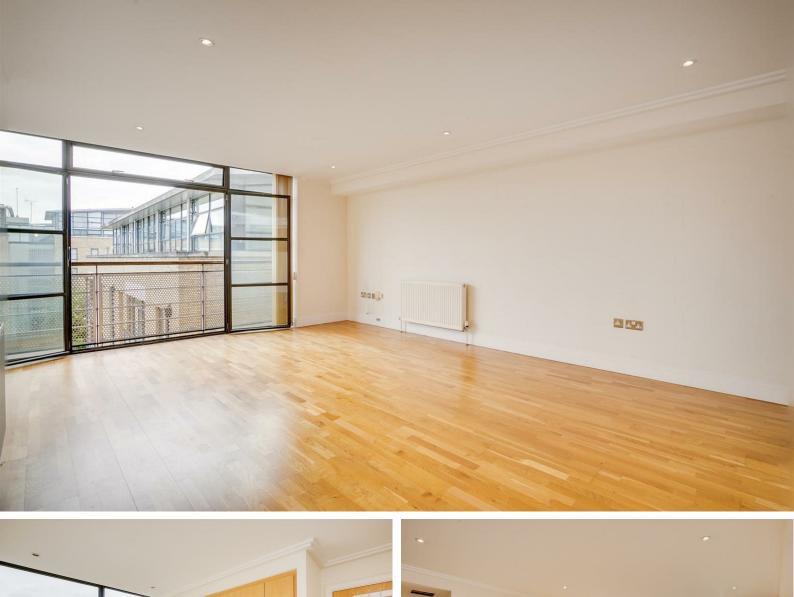

## TOWN MEADOW, TW8

A beautifully presented 781 Sq Ft / 72 Sq M two double bedroom apartment that features a 25'2 reception room, lift, concierge and underground parking located within a desirable riverside development.

The accommodation comprises: entrance hallway with storage cupboard, 26'1 reception room with floor to ceiling windows, fully fitted kitchen area within reception area, master bedroom with built-in wardrobes, second double bedroom with built-in wardrobe, large bathroom with separate shower cubicle, underground parking and access to communal garden square.