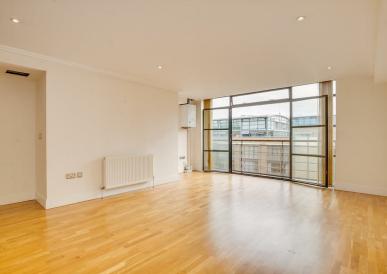

## TOWN MEADOW, TW8

A beautifully presented 781 Sq Ft / 72 Sq M two double bedroom apartment that features a 25'2 reception room, lift, concierge and underground parking located within a desirable riverside development.

The accommodation comprises: entrance hallway with storage cupboard, 26'1 reception room with floor to ceiling windows, fully fitted kitchen area within reception area, master bedroom with built-in wardrobes, second double bedroom with built-in wardrobe, large bathroom with separate shower cubicle, underground parking and access to communal garden square.