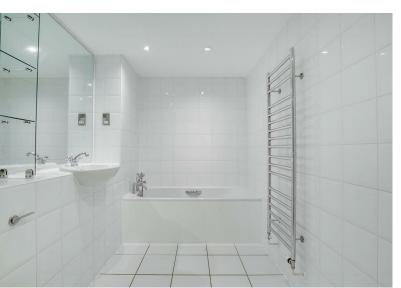

The accommodation comprises: entrance hallway with storage cupboard, 26'1 reception room with floor to ceiling windows, fully fitted kitchen area within reception area, master bedroom with built-in wardrobes, second double bedroom with built-in wardrobe, large bathroom with separate shower cubicle, underground parking and access to communal garden square.