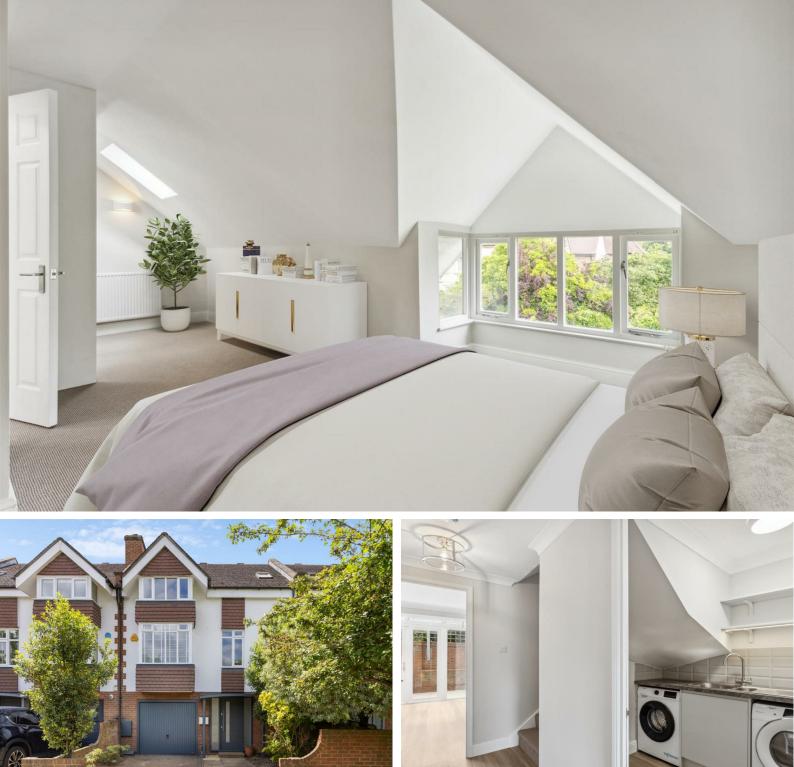

# LAWFORD ROAD, W4

An immaculate and newly refurbished, 1539 Sq Ft / 142 Sq M, three bedroom/two bathroom family house with south facing paved garden, garage and off-street parking. The property is located within the very popular area of Chiswick known as Grove Park.

Bright double reception room, bedroom and family bathroom.

Stairs to First Floor

Master bedroom with en-suite shower room and further bedroom.

Lawford Road is located in a residential street in Grove Park, with good local amenities and schools. It is a short stroll away from the open space of Chiswick House, Chiswick Station (mainline to Waterloo) and the river. Local bus routes provide quick access to Chiswick High Road, with its excellent range of shops, bars and restaurants.