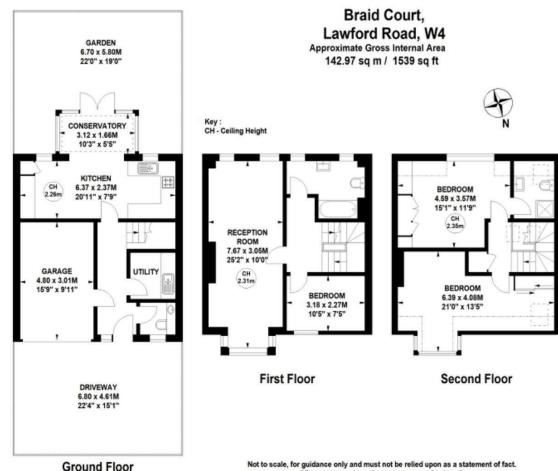

# LAWFORD ROAD, W4

An immaculate and newly refurbished, 1539 Sq Ft / 142 Sq M, three bedroom/two bathroom family house with south facing paved garden, garage and off-street parking. The property is located within the very popular area of Chiswick known as Grove Park.

The property comprises: Front door to entrance hallway, leading to guest cloakroom, utility room, garage and south facing spacious kitchen/family room overlooking private garden.

Stairs to Top Floor (Second)

Bright double reception room, bedroom and family bathroom.

Stairs to First Floor

Master bedroom with en-suite shower room and further bedroom.

Lawford Road is located in a residential street in Grove Park, with good local amenities and schools. It is a short stroll away from the open space of Chiswick House, Chiswick Station (mainline to Waterloo) and the river. Local bus routes provide quick access to Chiswick High Road, with its excellent range of shops, bars and restaurants.