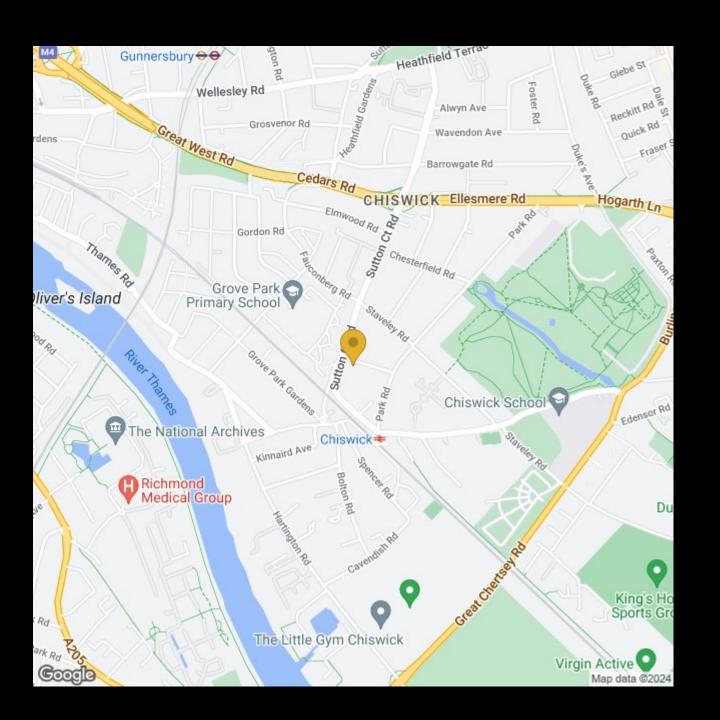

Bright double reception room, bedroom and family bathroom.

Stairs to First Floor

Master bedroom with en-suite shower room and further bedroom.

Lawford Road is located in a residential street in Grove Park, with good local amenities and schools. It is a short stroll away from the open space of Chiswick House, Chiswick Station (mainline to Waterloo) and the river. Local bus routes provide quick access to Chiswick High Road, with its excellent range of shops, bars and restaurants.