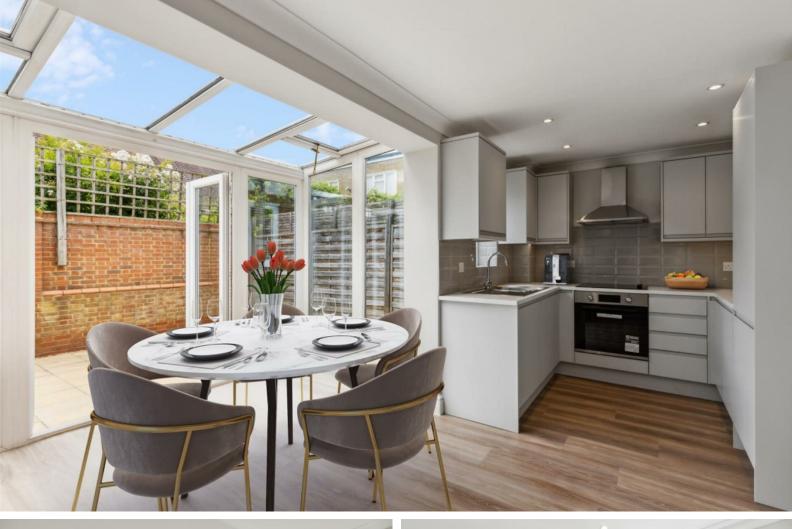

The property comprises: Front door to entrance hallway, leading to guest cloakroom, utility room, garage and south facing spacious kitchen/family room overlooking private garden.

Stairs to Top Floor (Second)