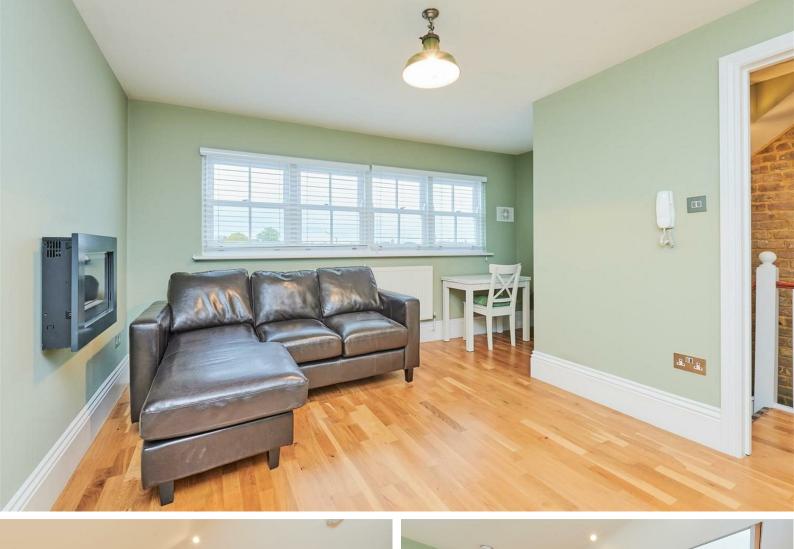

# CHISWICK LANE, W4

A well presented, 751 Sq Ft / 80 Sq M, two double bedroom / two bathroom, top floor duplex apartment that offers a perfect blend of period features and contemporary style.

The accommodation comprises: well maintained common areas leading to entrance hallway that features exposed brickwork, 13'10 master bedroom with two double glazed sash windows, fitted wardrobe and stylish en-suite shower room, further 11'6 double guest bedroom, luxurious guest bathroom, stairs leading to top floor landing, 18'11 reception room with distant views of west London incorporating well appointed kitchen area.