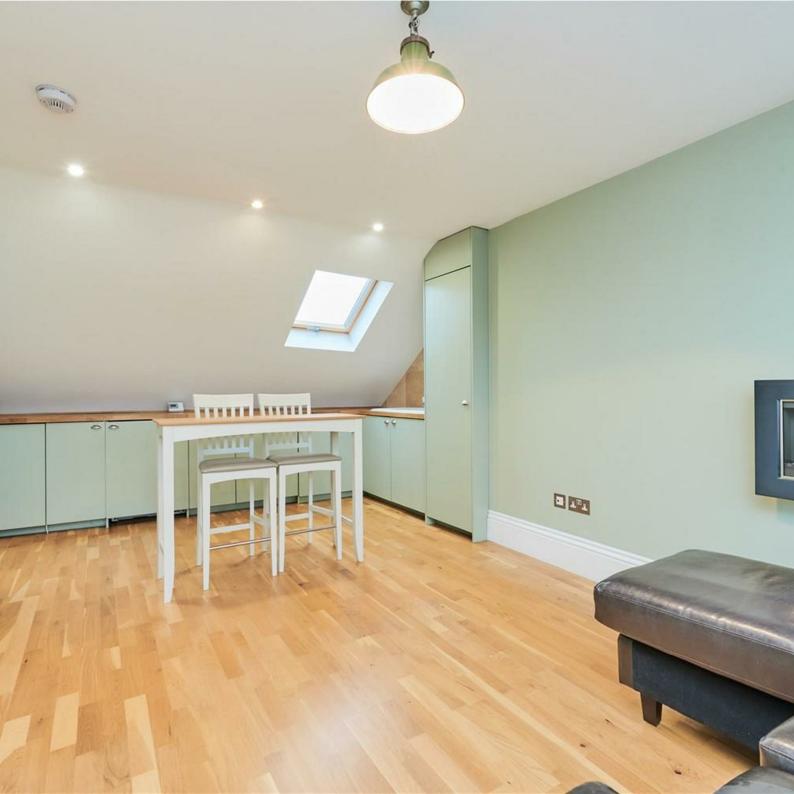

# CHISWICK LANE, W4

A well presented, 751 Sq Ft / 80 Sq M, two double bedroom / two bathroom, top floor duplex apartment that offers a perfect blend of period features and contemporary style.

The accommodation comprises: well maintained common areas leading to entrance hallway that features exposed brickwork, 13'10 master bedroom with two double glazed sash windows, fitted wardrobe and stylish en-suite shower room, further 11'6 double guest bedroom, luxurious guest bathroom, stairs leading to top floor landing, 18'11 reception room with distant views of west London incorporating well appointed kitchen area.