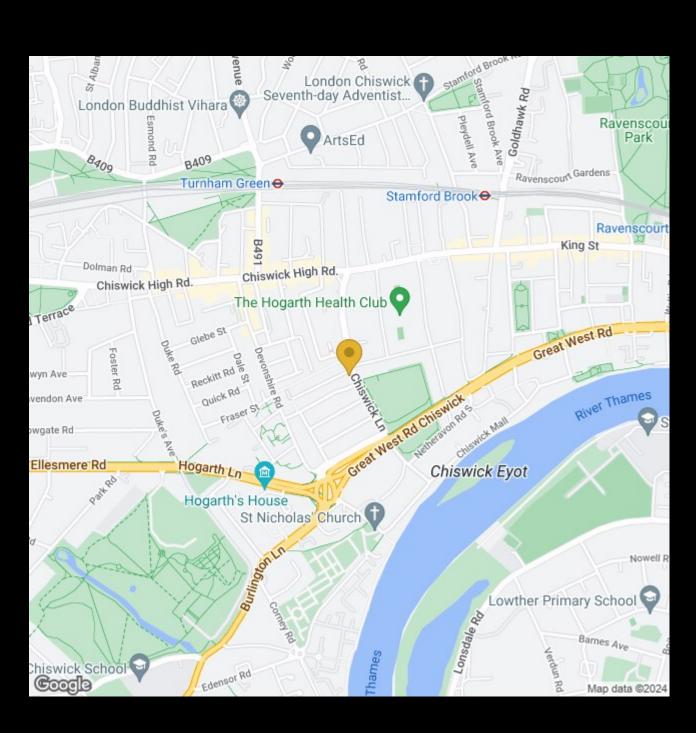

# CHISWICK LANE, W4

A well presented, 751 Sq Ft / 80 Sq M, two double bedroom / two bathroom, top floor duplex apartment that offers a perfect blend of period features and contemporary style.

The accommodation comprises: well maintained common areas leading to entrance hallway that features exposed brickwork, 13'10 master bedroom with two double glazed sash windows, fitted wardrobe and stylish en-suite shower room, further 11'6 double guest bedroom, luxurious guest bathroom, stairs leading to top floor landing, 18'11 reception room with distant views of west London incorporating well appointed kitchen area.

Chiswick Lane is ideally located for the amenities of central Chiswick including bespoke shopping on Turnham Green Terrace, Devonshire Road and Chiswick High Road, numerous bistro bars & restaurants, open parkland, The Hogarth Health & Fitness Club combined with excellent transport connections into and out of town.