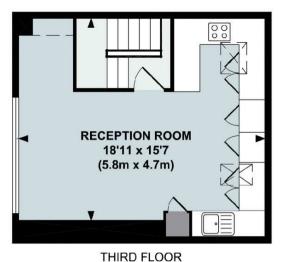

# CHISWICK LANE, W4

A well presented, 751 Sq Ft / 80 Sq M, two double bedroom / two bathroom, top floor duplex apartment that offers a perfect blend of period features and contemporary style.

The accommodation comprises: well maintained common areas leading to entrance hallway that features exposed brickwork, 13'10 master bedroom with two double glazed sash windows, fitted wardrobe and stylish en-suite shower room, further 11'6 double guest bedroom, luxurious guest bathroom, stairs leading to top floor landing, 18'11 reception room with distant views of west London incorporating well appointed kitchen area.

#### APPROX. GROSS INTERNAL FLOOR AREA 751 SQ FT / 70 SQ M

Floor plan produced in accordance with RICS Property Measurement Standards incorporating International Property Measurement Standards (IPMS2 Residential). © Red i 2021

Produced for illustration purposes and may not truly reflect design or dimensions and should not be used for valuation, condition or design purposes.

020 8995 2030 enquiries@harpersofchiswick.com www.harpersofchiswick.com