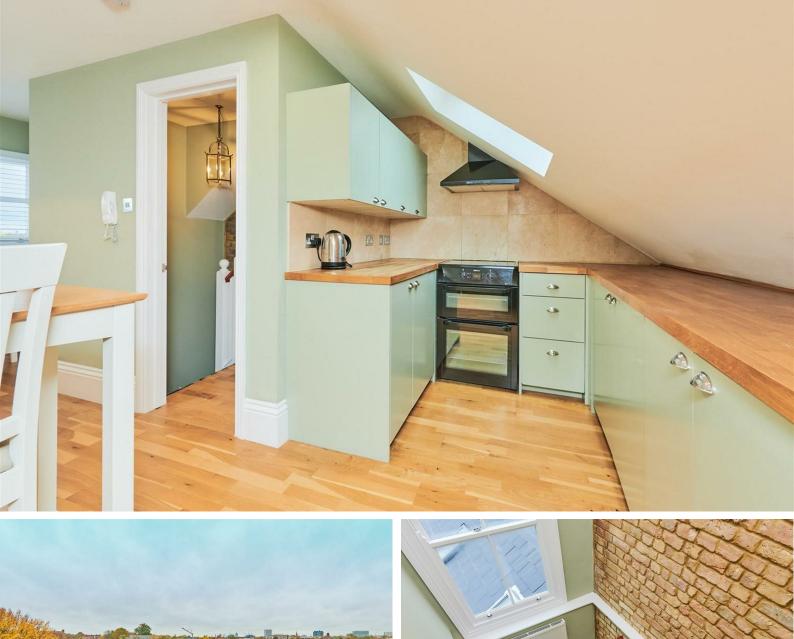

# CHISWICK LANE, W4

A well presented, 751 Sq Ft / 80 Sq M, two double bedroom / two bathroom, top floor duplex apartment that offers a perfect blend of period features and contemporary style.

The accommodation comprises: well maintained common areas leading to entrance hallway that features exposed brickwork, 13'10 master bedroom with two double glazed sash windows, fitted wardrobe and stylish en-suite shower room, further 11'6 double guest bedroom, luxurious guest bathroom, stairs leading to top floor landing, 18'11 reception room with distant views of west London incorporating well appointed kitchen area.

Chiswick Lane is ideally located for the amenities of central Chiswick including bespoke shopping on Turnham Green Terrace, Devonshire Road and Chiswick High Road, numerous bistro bars & restaurants, open parkland, The Hogarth Health & Fitness Club combined with excellent transport connections into and out of town.