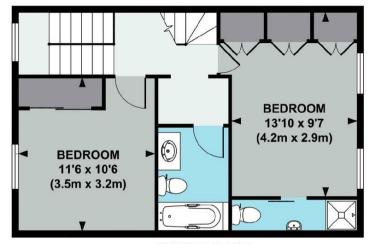

# CHISWICK LANE, W4

A well presented, 751 Sq Ft / 80 Sq M, two double bedroom / two bathroom, top floor duplex apartment that offers a perfect blend of period features and contemporary style.

The accommodation comprises: well maintained common areas leading to entrance hallway that features exposed brickwork, 13'10 master bedroom with two double glazed sash windows, fitted wardrobe and stylish en-suite shower room, further 11'6 double guest bedroom, luxurious guest bathroom, stairs leading to top floor landing, 18'11 reception room with distant views of west London incorporating well appointed kitchen area.

#### APPROX. GROSS INTERNAL FLOOR AREA 751 SQ FT / 70 SQ M

Floor plan produced in accordance with RICS Property Measurement Standards incorporating International Property Measurement Standards (IPMS2 Residential). © Red i 2021

Produced for illustration purposes and may not truly reflect design or dimensions and should not be used for valuation, condition or design purposes.

020 8995 2030 enquiries@harpersofchiswick.com www.harpersofchiswick.com