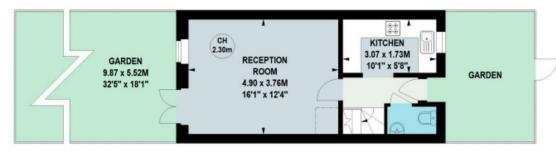

## Belmont Terrace, W4

Approximate gross internal area

60.39 sq m / 650 sq ft

Key : CH - Ceiling Height

OFF STREET PARKING 4.13 x 2.34M 13'7" x 7'8"

(Not shown in actual location / orientation)

First Floor

### **Ground Floor**

Not to scale, for guidance only and must not be relied upon as a statement of fact.

All measurements and areas are approximate only

020 8995 2030 enquiries@harpersofchiswick.com www.harpersofchiswick.com