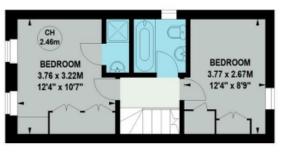

## Belmont Terrace, W4

Approximate gross internal area

60.39 sq m / 650 sq ft

Key : CH - Ceiling Height

OFF STREET PARKING 4.13 x 2.34M 13'7" x 7'8"

(Not shown in actual location / orientation)

First Floor

### **Ground Floor**

Not to scale, for guidance only and must not be relied upon as a statement of fact.

All measurements and areas are approximate only

020 8995 2030 enquiries@harpersofchiswick.com www.harpersofchiswick.com