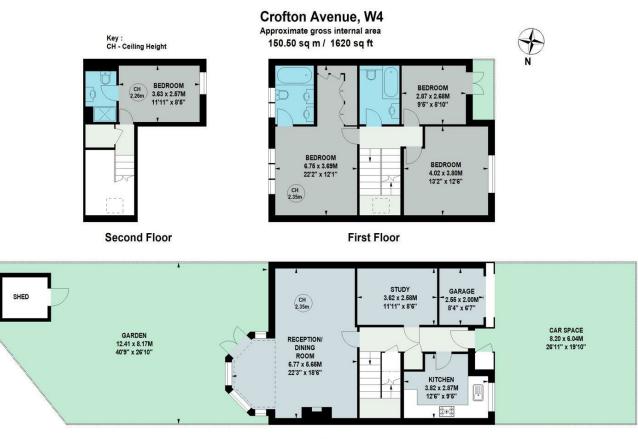

# **CROFTON AVENUE, W4**

A newly decorated, 1620 Sq Ft / 150 Sq M, four bedroom/three bathroom family house that features a 22'3 reception room with additional conservatory, 40'9 rear garden and off street parking, set within a quiet private cul-de-sac in Grove Park, W4.

The complete accommodation comprises: entrance hallway, ground floor double reception, study/playroom (formally internal garage), contemporary fitted kitchen, guest cloakroom and external store room via up-and-over garage door.

#### Stairs to First Floor

Elegant 22'2 master bedroom suite with en-suite bathroom and walk-in wardrobes, two further bedrooms, ornamental balcony and family bathroom.

#### Stairs to Second Floor

Guest bedroom with en-suite shower room.

## **Ground Floor**

Not to scale, for guidance only and must not be relied upon as a statement of fact. All measurements and areas are approximate only

020 8995 2030 enquiries@harpersofchiswick.com www.harpersofchiswick.com