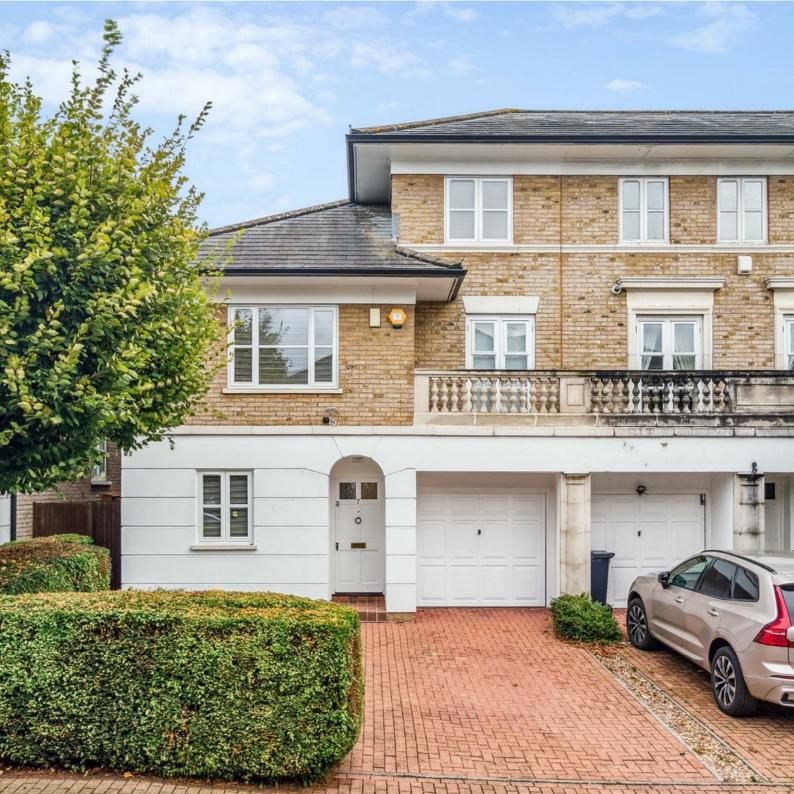

# **CROFTON AVENUE, W4**

A newly decorated, 1620 Sq Ft / 150 Sq M, four bedroom/three bathroom family house that features a 22'3 reception room with additional conservatory, 40'9 rear garden and off street parking, set within a quiet private cul-de-sac in Grove Park, W4.

#### Gardens

The 40'9 rear garden has bene landscaped with artificial lawn for convenience and 'all year' use and also features a patio area accessed from the reception room and side access. The front garden is also laid with artificial lawn and provides off-street parking for one car. Further 'no permit' parking is available on the street for a further vehicle.