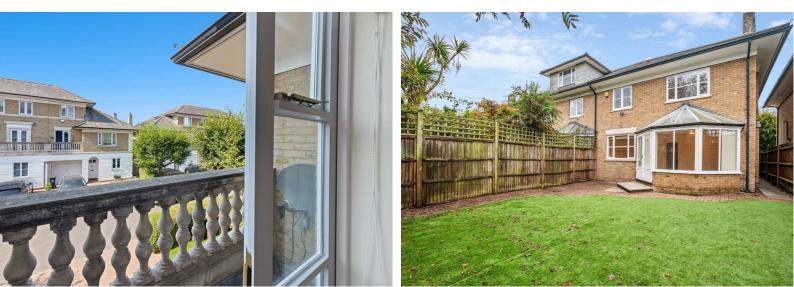

# **CROFTON AVENUE, W4**

A newly decorated, 1620 Sq Ft / 150 Sq M, four bedroom/three bathroom family house that features a 22'3 reception room with additional conservatory, 40'9 rear garden and off street parking, set within a quiet private cul-de-sac in Grove Park, W4.

#### Gardens

The 40'9 rear garden has bene landscaped with artificial lawn for convenience and 'all year' use and also features a patio area accessed from the reception room and side access. The front garden is also laid with artificial lawn and provides off-street parking for one car. Further 'no permit' parking is available on the street for a further vehicle.