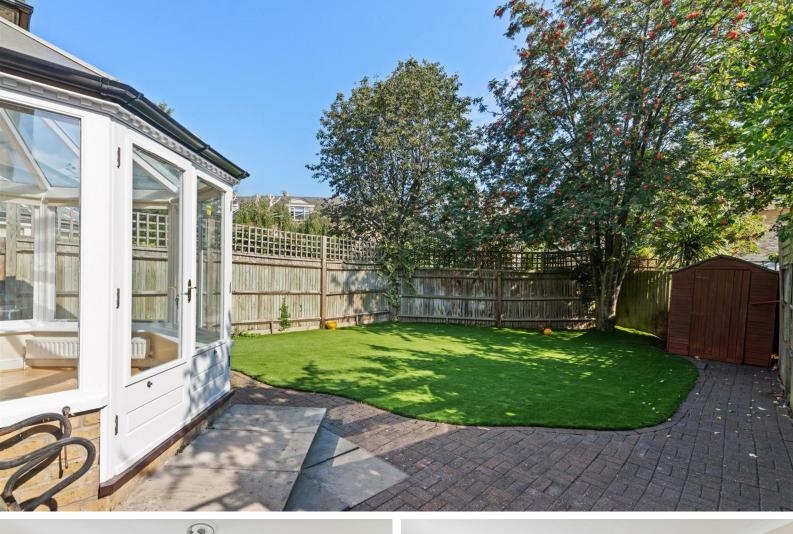

#### Gardens

The 40'9 rear garden has bene landscaped with artificial lawn for convenience and 'all year' use and also features a patio area accessed from the reception room and side access. The front garden is also laid with artificial lawn and provides off-street parking for one car. Further 'no permit' parking is available on the street for a further vehicle.