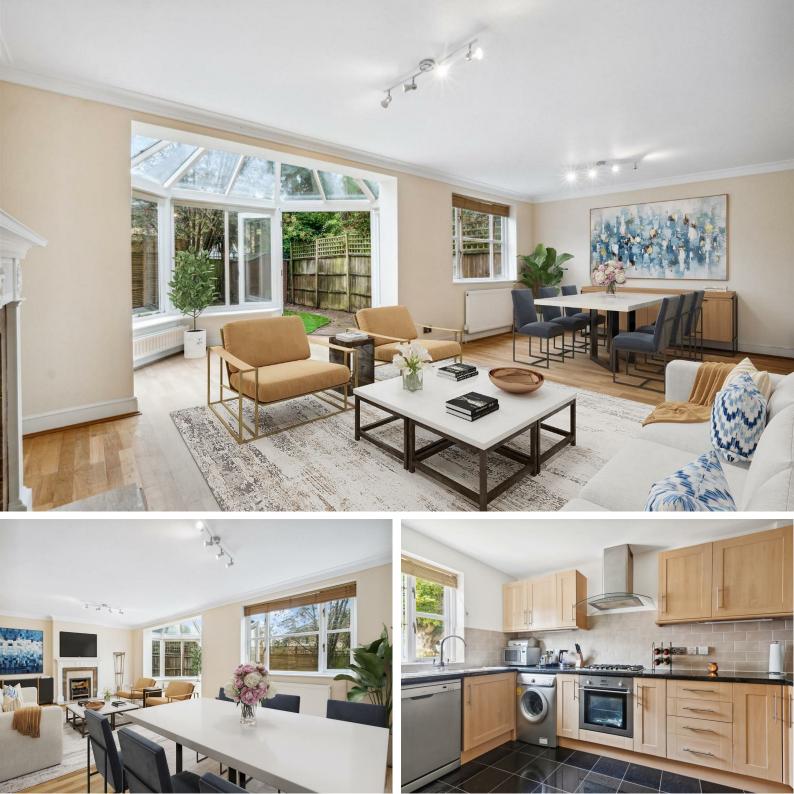

The complete accommodation comprises: entrance hallway, ground floor double reception, study/playroom (formally internal garage), contemporary fitted kitchen, guest cloakroom and external store room via up-and-over garage door.

#### Other information

Please note: We have digitally dressed the reception room with furniture to provide an idea on how furniture might look in the room.