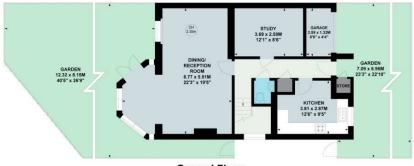

The complete accommodation comprises: entrance hallway, ground floor double reception, study/playroom (formally internal garage), contemporary fitted kitchen, guest cloakroom and external store room via up-and-over garage door.

## **Crofton Avenue, W4**

Approximate gross internal area 153.50 sq m / 1652 sq ft (Including Garage & Excluding Store) Garage : 3.43 sq m / 37 sq ft Store : 0.57 sq m / 6 sq ft

First Floor

**Ground Floor** 