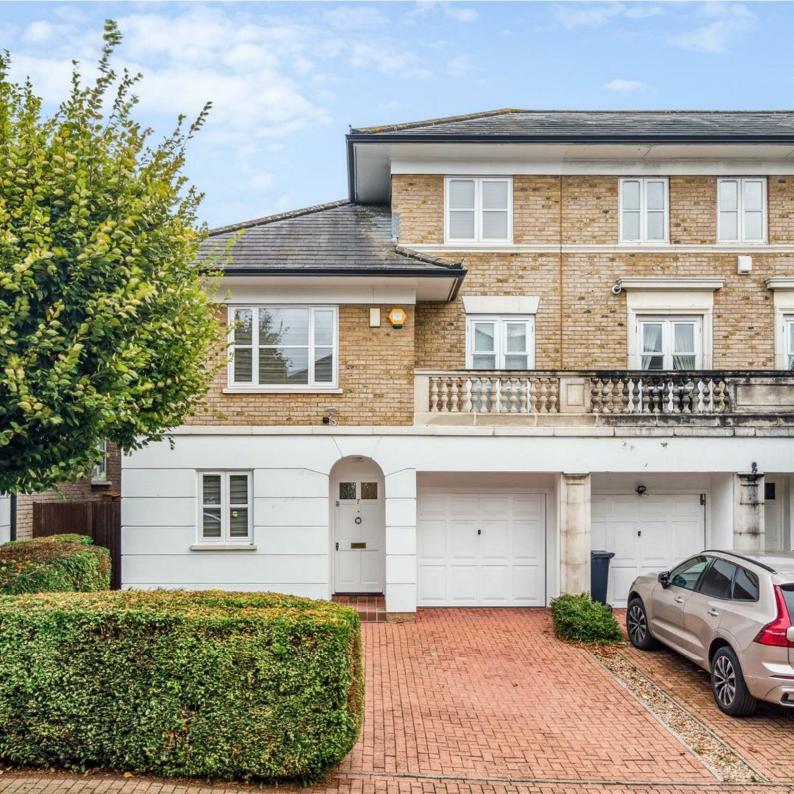

# **CROFTON AVENUE, W4**

A newly decorated, 1652 Sq Ft / 153 Sq M, four bedroom/three bathroom family house that features a 22'3 reception room with additional conservatory, 40'9 rear garden and off street parking, set within a quiet private cul-de-sac in Grove Park, W4.

The property offers potential to extend on the ground floor with many neighbours creating huge open-plan ground floor living spaces and even developing the remaining loft space to provide a further bedroom/study (Subject to usual consents). The house also offers no forward purchase chain.

#### Gardens

The 40'9 rear garden has bene landscaped with artificial lawn for convenience and 'all year' use and also features a patio area accessed from the reception room and side access. The front garden is also laid with artificial lawn and provides off-street parking for one car. Further 'no permit' parking is available on the street for a further vehicle.