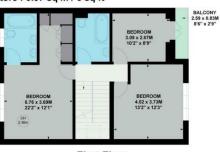

#### Stairs to First Floor

Elegant 22'2 master bedroom suite with en-suite bathroom and walk-in wardrobes, two further bedrooms, ornamental balcony and family bathroom.

#### Stairs to Second Floor

Guest bedroom with en-suite shower room.

## **Crofton Avenue, W4**

Approximate gross internal area 153.50 sq m / 1652 sq ft (Including Garage & Excluding Store) Garage : 3.43 sq m / 37 sq ft Store : 0.57 sq m / 6 sq ft

First Floor

**Ground Floor** 