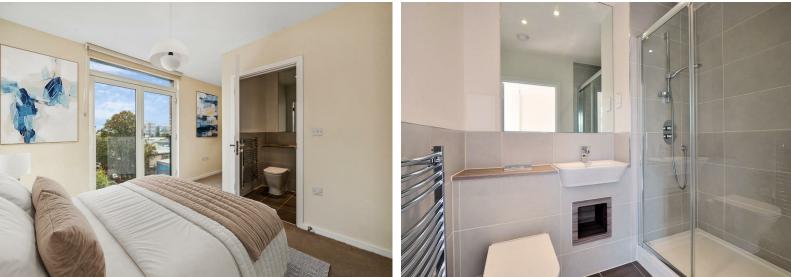

# STANLEY ROAD, W3

A well presented, 819 Sq Ft / 76 Sq M, spacious, light and airy two bedroom / two bathroom apartment that features a 24'5 reception room, delightful terrace with distant views of west London and secure underground parking.

The accommodation comprises: entrance lobby with lift and stairs leading to timber decked walkway with views over landscaped courtyard, entrance hallway with boiler storage cupboard, 24'5 dual aspect reception room with ample space for comfortable contemporary living, door to private terrace with distant views over west London, fully fitted kitchen, master bedroom with luxury en-suite shower room, further double bedroom, luxury guest bathroom and secure underground parking for one car.