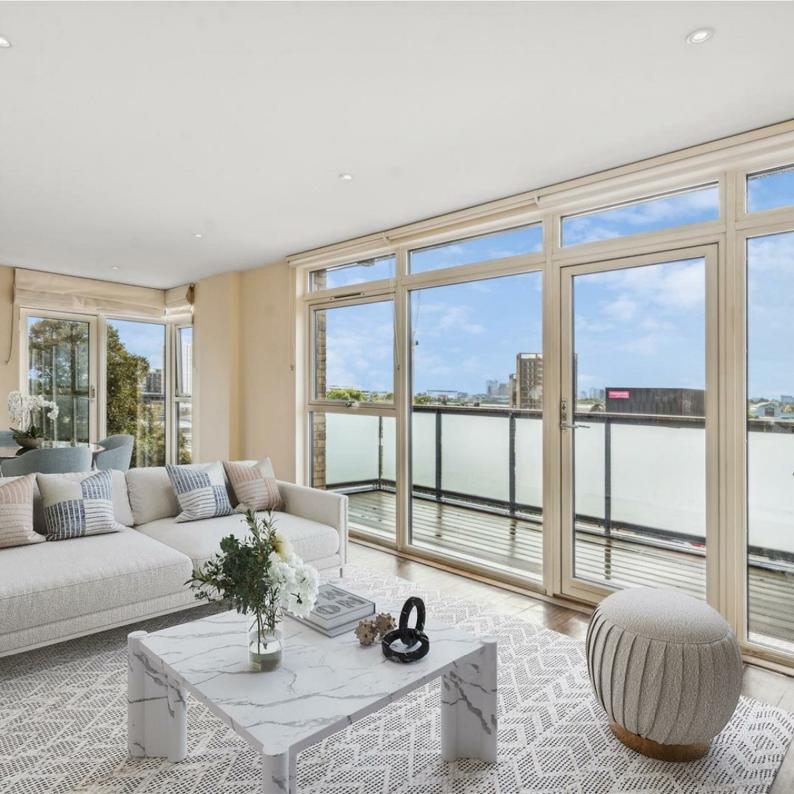

# STANLEY ROAD, W3

A well presented, 819 Sq Ft / 76 Sq M, spacious, light and airy two bedroom / two bathroom apartment that features a 24'5 reception room, delightful terrace with distant views of west London and secure underground parking.

The accommodation comprises: entrance lobby with lift and stairs leading to timber decked walkway with views over landscaped courtyard, entrance hallway with boiler storage cupboard, 24'5 dual aspect reception room with ample space for comfortable contemporary living, door to private terrace with distant views over west London, fully fitted kitchen, master bedroom with luxury en-suite shower room, further double bedroom, luxury guest bathroom and secure underground parking for one car.