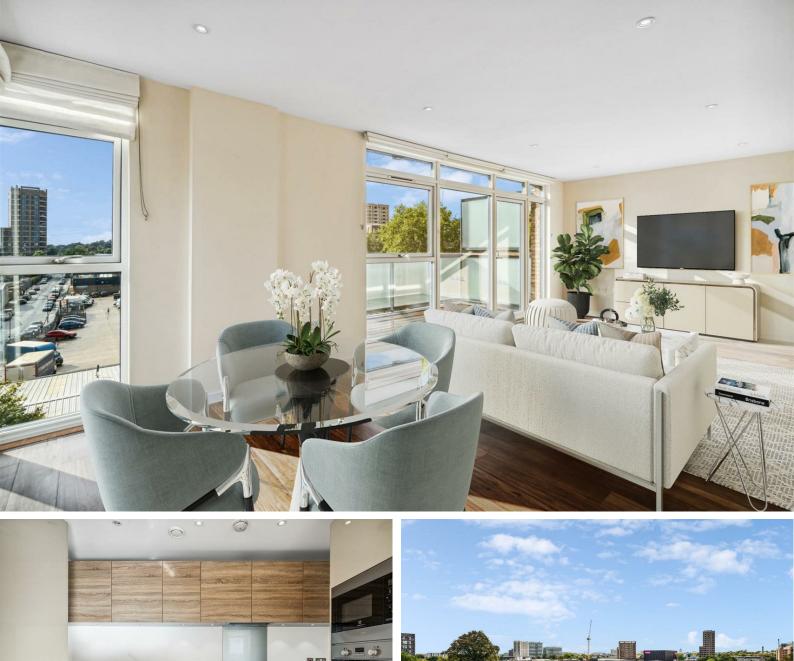

# STANLEY ROAD, W3

A well presented, 819 Sq Ft / 76 Sq M, spacious, light and airy two bedroom / two bathroom apartment that features a 24'5 reception room, delightful terrace with distant views of west London and secure underground parking.

The accommodation comprises: entrance lobby with lift and stairs leading to timber decked walkway with views over landscaped courtyard, entrance hallway with boiler storage cupboard, 24'5 dual aspect reception room with ample space for comfortable contemporary living, door to private terrace with distant views over west London, fully fitted kitchen, master bedroom with luxury en-suite shower room, further double bedroom, luxury guest bathroom and secure underground parking for one car.