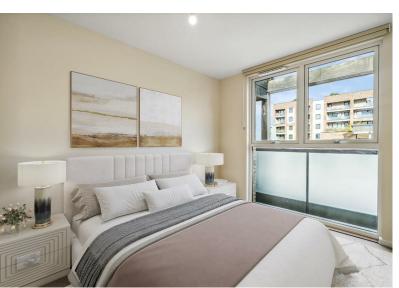

# STANLEY ROAD, W3

A well presented, 819 Sq Ft / 76 Sq M, spacious, light and airy two bedroom / two bathroom apartment that features a 24'5 reception room, delightful terrace with distant views of west London and secure underground parking.

The accommodation comprises: entrance lobby with lift and stairs leading to timber decked walkway with views over landscaped courtyard, entrance hallway with boiler storage cupboard, 24'5 dual aspect reception room with ample space for comfortable contemporary living, door to private terrace with distant views over west London, fully fitted kitchen, master bedroom with luxury en-suite shower room, further double bedroom, luxury guest bathroom and secure underground parking for one car.