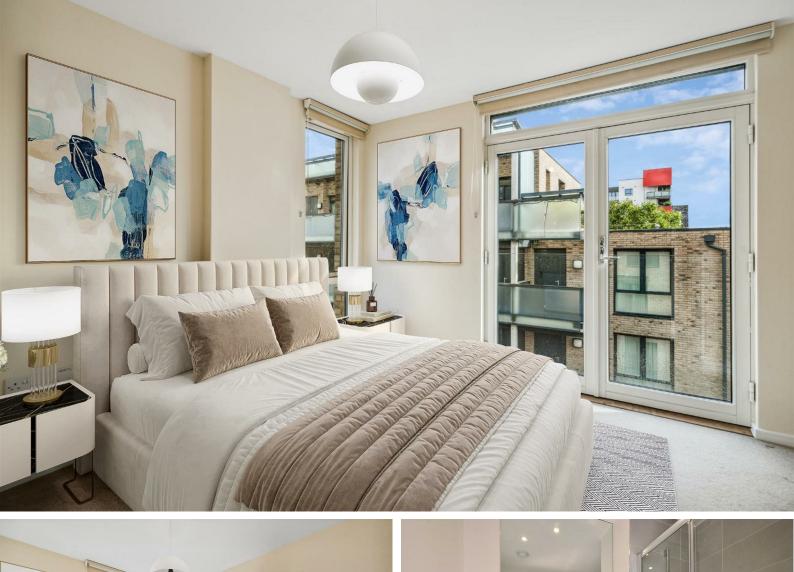

The accommodation comprises: entrance lobby with lift and stairs leading to timber decked walkway with views over landscaped courtyard, entrance hallway with boiler storage cupboard, 24'5 dual aspect reception room with ample space for comfortable contemporary living, door to private terrace with distant views over west London, fully fitted kitchen, master bedroom with luxury en-suite shower room, further double bedroom, luxury guest bathroom and secure underground parking for one car.