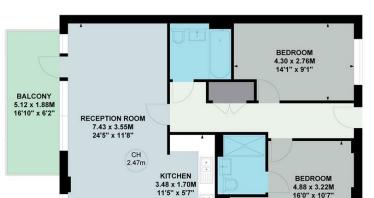

# Richard Court, W3

Approximate gross internal area 76.08 sq m / 819 sq ft

Key:

**CH - Ceiling Height** 

16'0" x 10'7"

Not to scale, for guidance only and must not be relied upon as a statement of fact. All measurements and areas are approximate only