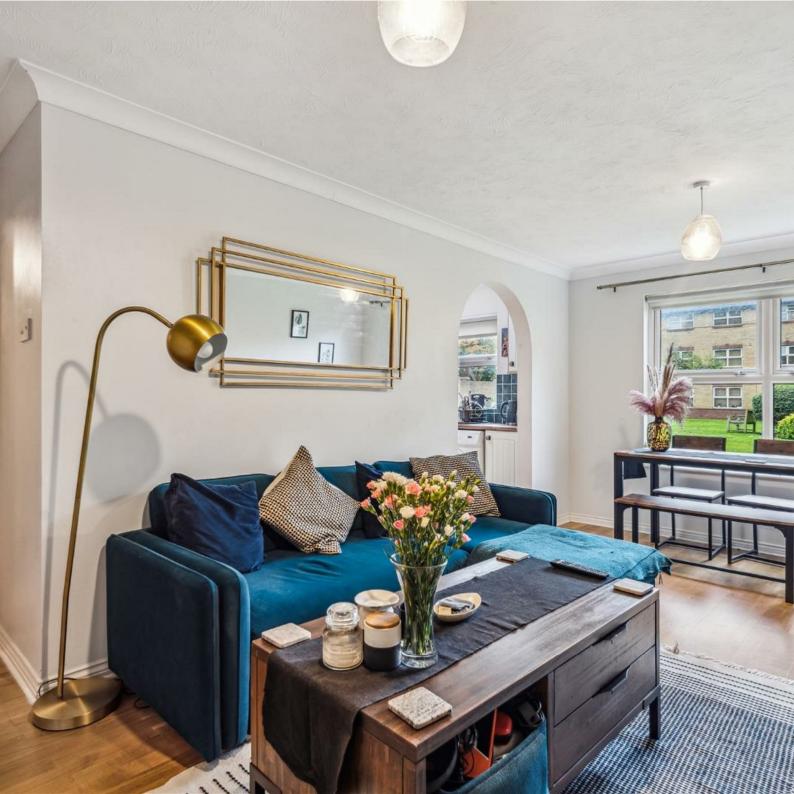

# MONMOUTH CLOSE, W4

A well presented, ground floor 468 Sq Ft / 43.5 Sq m, one bedroom, purpose-built apartment set within an exclusive private development that features views over the communal gardens, extended lease and dedicated parking space.

The accommodation comprises: entrance hallway with storage cupboards, 17'7 reception room with views over communal gardens, separate fitted kitchen with views over communal gardens, 10' 1 bedroom with built-in wardrobe and views over communal gardens, well presented bathroom, use

of lawned communal gardens and dedicated parking space.

The development is well maintained throughout and ideally located in central Chiswick with access to a wide selection of amenities including, shopping on Chiswick High Road, walking distance to many award winning gastro pubs and restaurants and excellent transport connections into and out of town.