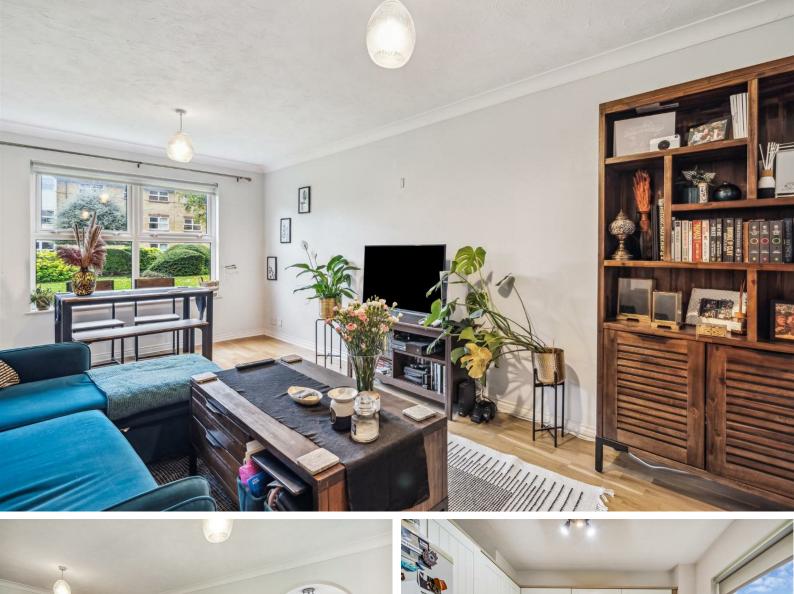

# MONMOUTH CLOSE, W4

A well presented, ground floor 468 Sq Ft / 43.5 Sq m, one bedroom, purpose-built apartment set within an exclusive private development that features views over the communal gardens, extended lease and dedicated parking space.

The accommodation comprises: entrance hallway with storage cupboards, 17'7 reception room with views over communal gardens, separate fitted kitchen with views over communal gardens, 10' 1 bedroom with built-in wardrobe and views over communal gardens, well presented bathroom, use

of lawned communal gardens and dedicated parking space.

The development is well maintained throughout and ideally located in central Chiswick with access to a wide selection of amenities including, shopping on Chiswick High Road, walking distance to many award winning gastro pubs and restaurants and excellent transport connections into and out of town.