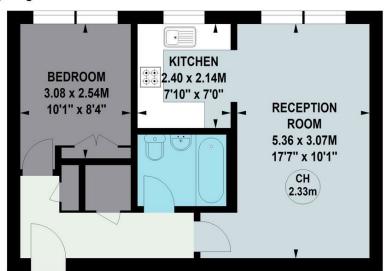

# Monmouth Close, W4

Approximate gross internal area 43.48 sq m / 468 sq ft

Key: CH - Ceiling Height

# **Ground Floor**

Not to scale, for guidance only and must not be relied upon as a statement of fact.

All measurements and areas are approximate only

020 8995 2030 enquiries@harpersofchiswick.com www.harpersofchiswick.com