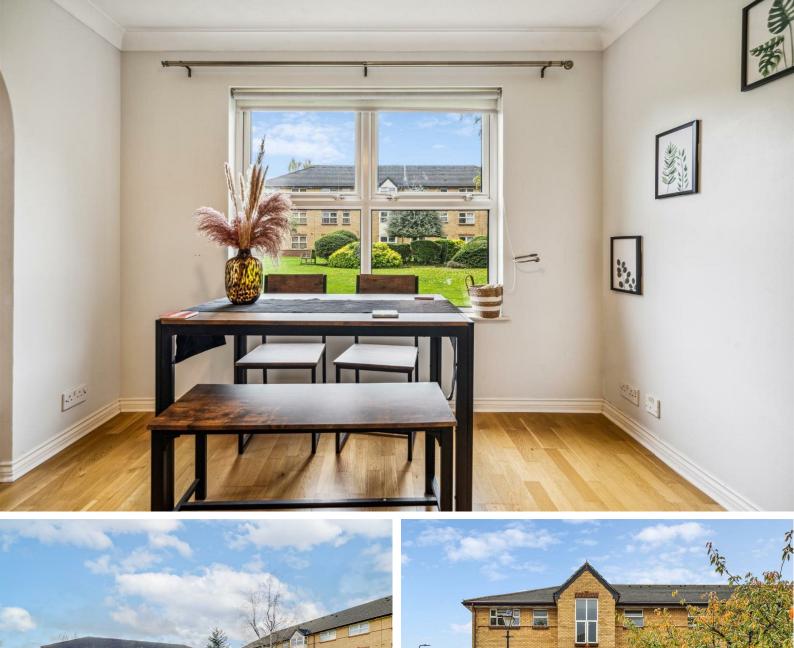

# MONMOUTH CLOSE, W4

A well presented, ground floor 468 Sq Ft / 43.5 Sq m, one bedroom, purpose-built apartment set within an exclusive private development that features views over the communal gardens, extended lease and dedicated parking space.

The accommodation comprises: entrance hallway with storage cupboards, 17'7 reception room with views over communal gardens, separate fitted kitchen with views over communal gardens, 10' 1 bedroom with built-in wardrobe and views over communal gardens, well presented bathroom, use

of lawned communal gardens and dedicated parking space.

The development is well maintained throughout and ideally located in central Chiswick with access to a wide selection of amenities including, shopping on Chiswick High Road, walking distance to many award winning gastro pubs and restaurants and excellent transport connections into and out of town.