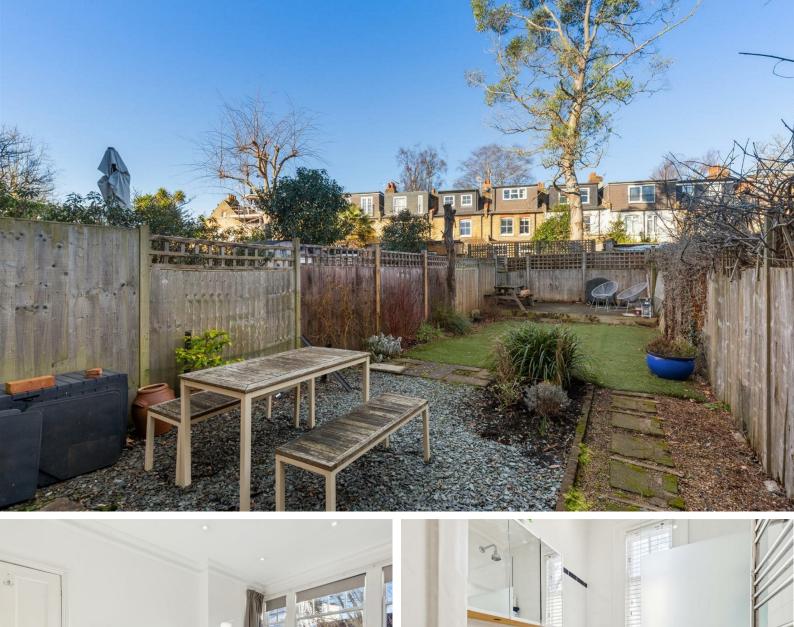

# RIVERVIEW ROAD, W4

SELLING WITH PLANNING PERMISSION ALREADY GRANTED - A well presented 828 Sq Ft / 77 Sq M, three bedroom house with a good family garden located in the Strand on the Green Conservation Area. Being sold with vacant possession and planning permission to convert the loft and extend on the ground floor.

The existing accommodation offers good reception space, a large garden, three bedrooms and a family bathroom.

Riverview Road is located moments away from the river Thames and a selection of local bars, restaurants and shopping facilities. Transport links are excellent including the M3 and A4/M4 with links into and out of town, Heathrow and the West country, public transport includes: Gunnersbury