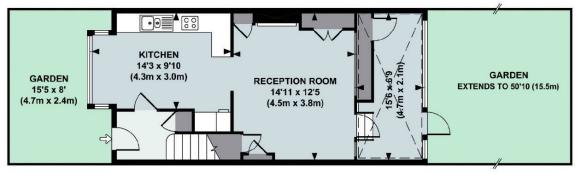

The existing accommodation offers good reception space, a large garden, three bedrooms and a family bathroom.

Riverview Road is located moments away from the river Thames and a selection of local bars, restaurants and shopping facilities. Transport links are excellent including the M3 and A4/M4 with links into and out of town, Heathrow and the West country, public transport includes: Gunnersbury

#### GROUND FLOOR

#### APPROX. GROSS INTERNAL FLOOR AREA 869 SQ FT / 81 SQ M

Floor plan produced in accordance with RICS Property Measurement Standards incorporating International Property Measurement Standards (IPMS2 Residential). © Red i 2021

Produced for illustration purposes and may not truly reflect design or dimensions and should not be used for valuation, condition or design purposes.

020 8995 2030 enquiries@harpersofchiswick.com www.harpersofchiswick.com