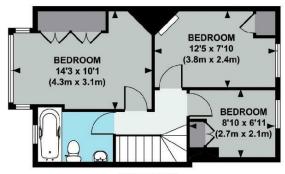

Underground/BR, Kew Bridge and Chiswick BR which are direct to Waterloo.

FIRST FLOOR

#### GROUND FLOOR

#### APPROX. GROSS INTERNAL FLOOR AREA 869 SQ FT / 81 SQ M

Floor plan produced in accordance with RICS Property Measurement Standards incorporating International Property Measurement Standards (IPMS2 Residential). © Red i 2021

Produced for illustration purposes and may not truly reflect design or dimensions and should not be used for valuation, condition or design purposes.

020 8995 2030 enquiries@harpersofchiswick.com www.harpersofchiswick.com