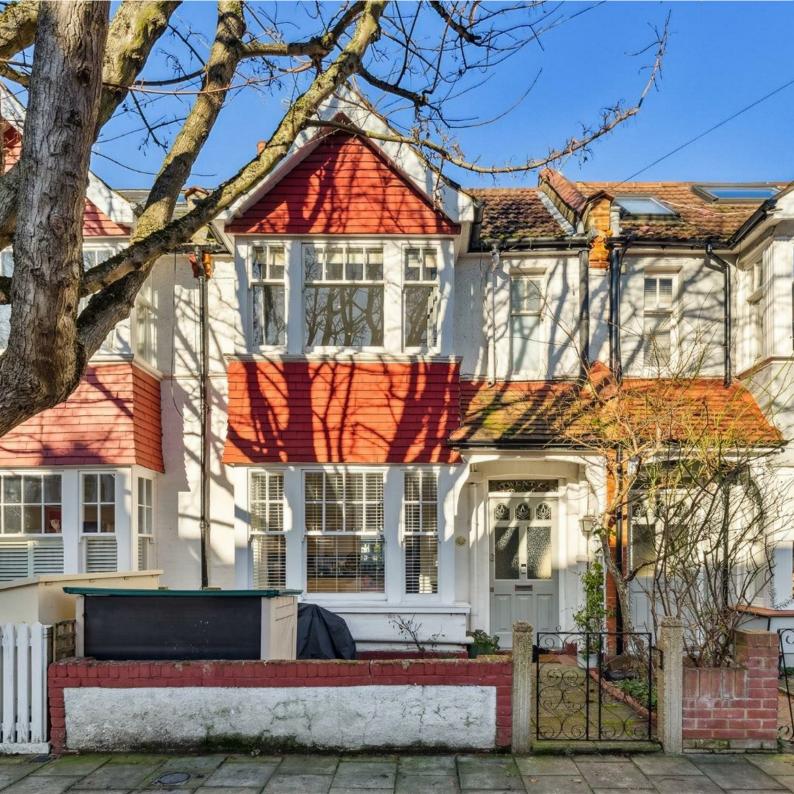

# RIVERVIEW ROAD, W4

SELLING WITH PLANNING PERMISSION ALREADY GRANTED - A well presented 828 Sq Ft / 77 Sq M, three bedroom house with a good family garden located in the Strand on the Green Conservation Area. Being sold with vacant possession and planning permission to convert the loft and extend on the ground floor.

(P/2023/1666) - Granted on 24/7/2023 - Erection of rear roof extension with Juliet balcony and two front roof windows and erection of ground floor rear

extension to the house.

The house has enjoyed family tenants in recent years and is offered in presentable and working condition (subject to your own survey).

The existing accommodation offers good reception space, a large garden, three bedrooms and a family bathroom.

Riverview Road is located moments away from the river Thames and a selection of local bars, restaurants and shopping facilities. Transport links are excellent including the M3 and A4/M4 with links into and out of town, Heathrow and the West country, public transport includes: Gunnersbury