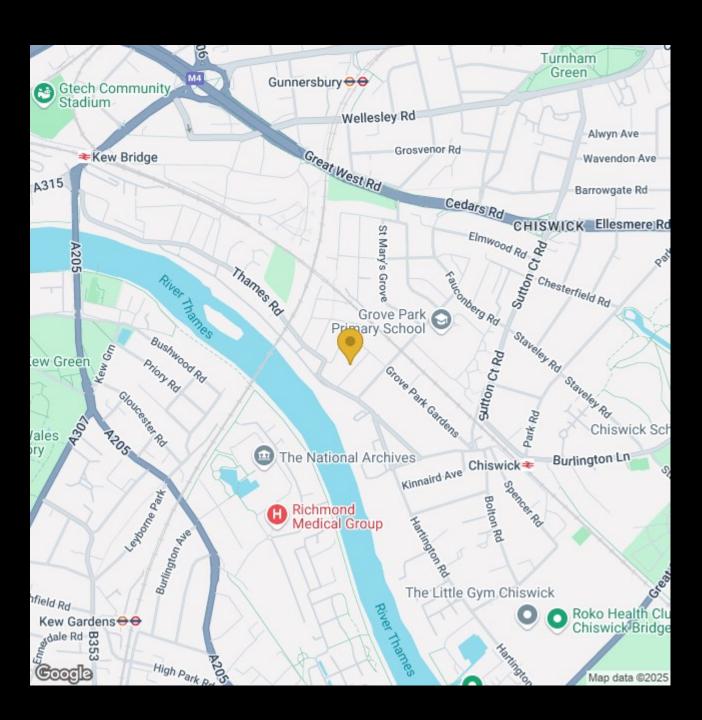

The existing accommodation offers good reception space, a large garden, three bedrooms and a family bathroom.

Riverview Road is located moments away from the river Thames and a selection of local bars, restaurants and shopping facilities. Transport links are excellent including the M3 and A4/M4 with links into and out of town, Heathrow and the West country, public transport includes: Gunnersbury

Underground/BR, Kew Bridge and Chiswick BR which are direct to Waterloo.

FIRST FLOOR