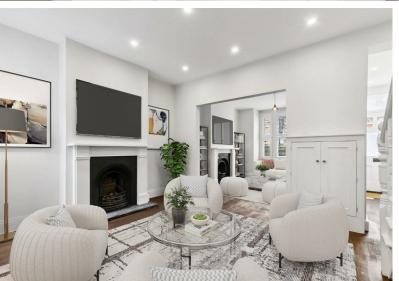

The accommodation comprises: entrance hallway, 13'4 reception room with feature fireplace, 15' rear reception room, 19'4 kitchen/dining room with newly fitted kitchen, guest cloakroom, 15'2 master bedroom, two further double bedrooms and 30'3 west facing garden.

Images displayed have been digitally staged with furniture. No forward purchase chain.

FIRST FLOOR