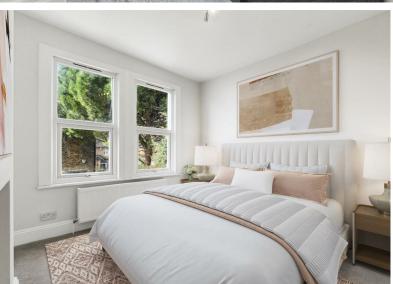

# CHURCH PATH, W4

Loft Extension Potential - A newly refurbished, 1151 Sq Ft, three bedroom family house that still offers offers huge potential to extend 'up and out' to improve the existing accommodation. (subject to usual consents)

The accommodation comprises: entrance hallway, 13'4 reception room with feature fireplace, 15' rear reception room, 19'4 kitchen/dining room with newly fitted kitchen, guest cloakroom, 15'2 master bedroom, two further double bedrooms and 30'3 west facing garden.

Images displayed have been digitally staged with furniture. No forward purchase chain.

FIRST FLOOR