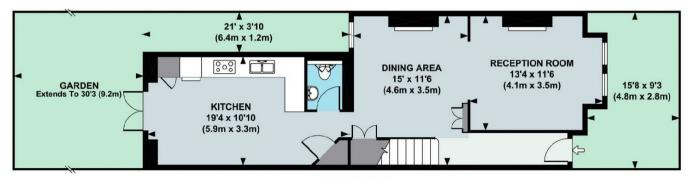

The accommodation comprises: entrance hallway, 13'4 reception room with feature fireplace, 15' rear reception room, 19'4 kitchen/dining room with newly fitted kitchen, guest cloakroom, 15'2 master bedroom, two further double bedrooms and 30'3 west facing garden.

### APPROX. GROSS INTERNAL FLOOR AREA 1151 SQ FT / 107 SQ M

Floor plan produced in accordance with RICS Property Measurement Standards incorporating International Property Measurement Standards (IPMS2 Residential). © Red i 2021

Produced for illustration purposes and may not truly reflect design or dimensions and should not be used for valuation, condition or design purposes.

London Acton Acton Central € dge Rd Putt In The ACTON Birkbeck Rd Park Acton Com st 44020 Oak Alfred Rd Grove Rd Acton Park Gunnessburtin 5 A4020 A4020 ACTON VALE Mill Hill Rd TeamSport Go Karting West London B490 Avenue Rd Avenue Rd Meon Rd Rd Hatfield Rd Southfield Leythe Rd Recreation Bollo Bridge Ground Town € Enfield Rd B491 5 Party Bolloun Clovelly Rd BEDFORD Graham Rd Bollo Bridge Rd Speldhurst Rd Princes Ave Somerset Rd & Whellock Roslin Rd Bridghan Rd Fielding Slining Rd Blandfo South Acton € The Avenue W. Son Rd Rothschild Rd Antrobus Rd St Albans Ave Rusthall Ave Ramillies Rd Cuminoton St Esmond Rd 8409 B409 Turnham Green Fishers Virgin Active Chiswick Park + B491 GUNNERSBURY Chiswick High Rd. Dolman Rd Chiswi Chiswick High Rd. Turnham Map data @2025