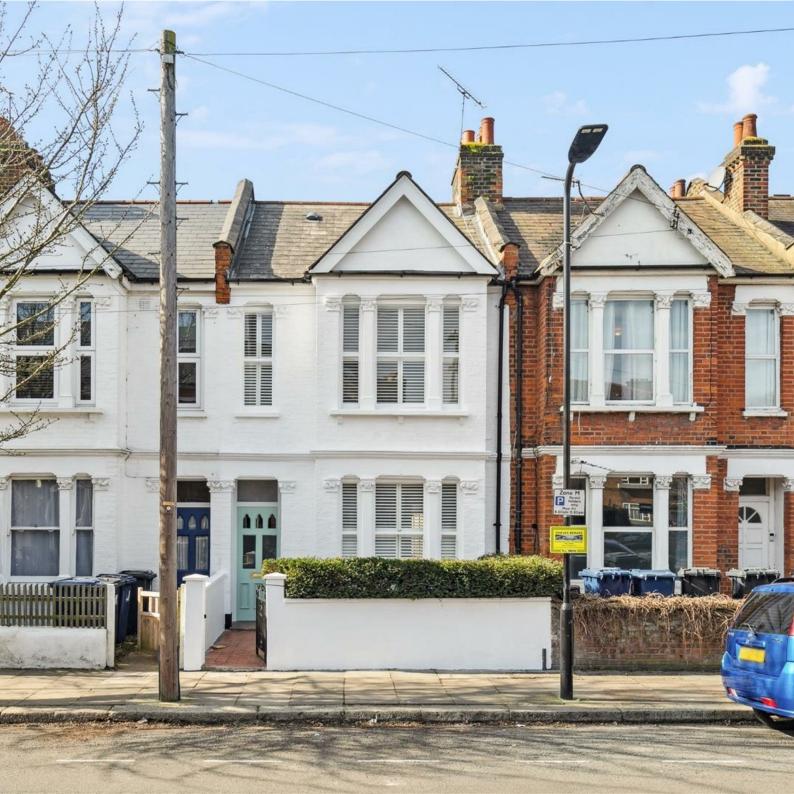

# CHURCH PATH, W4

Loft Extension Potential - A newly refurbished, 1151 Sq Ft, three bedroom family house that still offers offers huge potential to extend 'up and out' to improve the existing accommodation. (subject to usual consents)

The accommodation comprises: entrance hallway, 13'4 reception room with feature fireplace, 15' rear reception room, 19'4 kitchen/dining room with newly fitted kitchen, guest cloakroom, 15'2 master bedroom, two further double bedrooms and 30'3 west facing garden.

Church Path is located within the area of Chiswick known as Chiswick Park which is well situated for local amenities including award winning restaurants and bistro bars, Chiswick Business Park and excellent transport connections into and out of town.