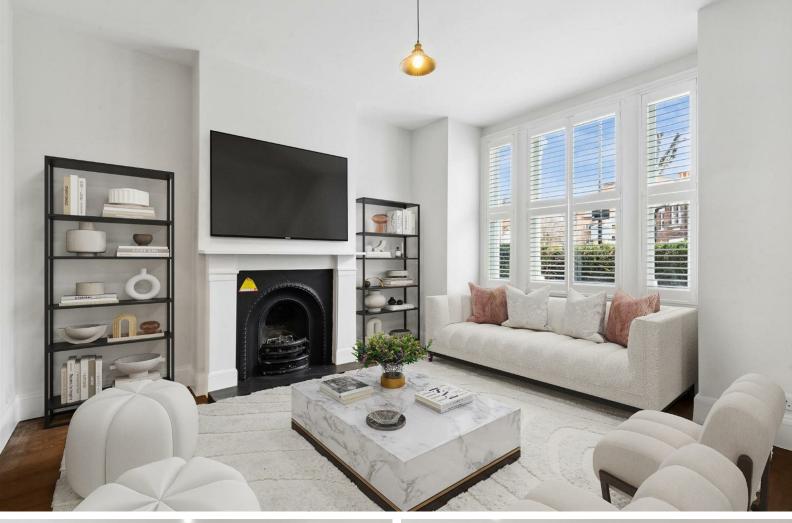

The accommodation comprises: entrance hallway, 13'4 reception room with feature fireplace, 15' rear reception room, 19'4 kitchen/dining room with newly fitted kitchen, guest cloakroom, 15'2 master bedroom, two further double bedrooms and 30'3 west facing garden.

Images displayed have been digitally staged with furniture. No forward purchase chain.

FIRST FLOOR