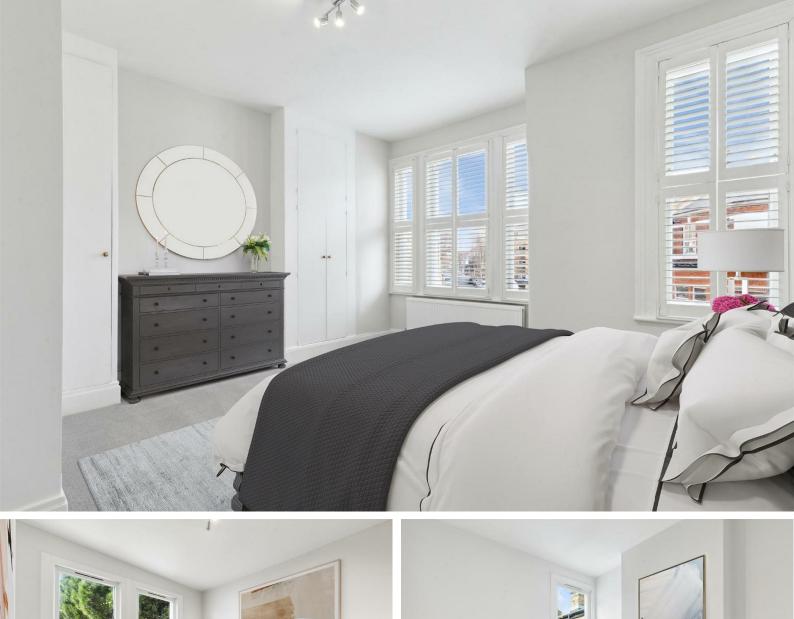

# CHURCH PATH, W4

Loft Extension Potential - A newly refurbished, 1151 Sq Ft, three bedroom family house that still offers offers huge potential to extend 'up and out' to improve the existing accommodation. (subject to usual consents)

The accommodation comprises: entrance hallway, 13'4 reception room with feature fireplace, 15' rear reception room, 19'4 kitchen/dining room with newly fitted kitchen, guest cloakroom, 15'2 master bedroom, two further double bedrooms and 30'3 west facing garden.

Images displayed have been digitally staged with furniture. No forward purchase chain.

FIRST FLOOR