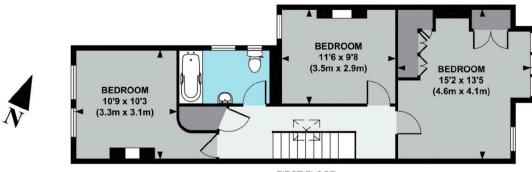

### **GROUND FLOOR**

### APPROX. GROSS INTERNAL FLOOR AREA 1151 SQ FT / 107 SQ M

Floor plan produced in accordance with RICS Property Measurement Standards incorporating International Property Measurement Standards (IPMS2 Residential). © Red i 2021

Produced for illustration purposes and may not truly reflect design or dimensions and should not be used for valuation, condition or design purposes.

London Acton Acton Central € dge Rd Putt In The ACTON Birkbeck Rd Park Acton Com st 44020 Oak Alfred Rd Grove Rd Acton Park Gunnessburtin 5 A4020 A4020 ACTON VALE Mill Hill Rd TeamSport Go Karting West London B490 Avenue Rd Avenue Rd Meon Rd Rd Hatfield Rd Southfield Leythe Rd Recreation Bollo Bridge Ground Town € Enfield Rd B491 5 Party Bolloun Clovelly Rd BEDFORD Graham Rd Bollo Bridge Rd Speldhurst Rd Princes Ave Somerset Rd & Whellock Roslin Rd Bridghan Rd Fielding Slining Rd Blandfo South Acton € The Avenue W. Son Rd Rothschild Rd Antrobus Rd St Albans Ave Rusthall Ave Ramillies Rd Cuminoton St Esmond Rd 8409 B409 Turnham Green Fishers Virgin Active Chiswick Park + B491 GUNNERSBURY Chiswick High Rd. Dolman Rd Chiswi Chiswick High Rd. Turnham Map data @2025