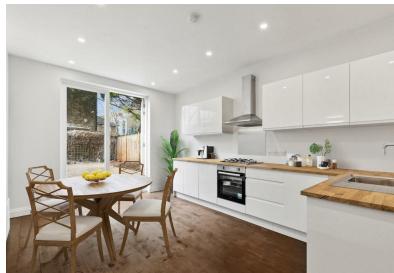

The accommodation comprises: entrance hallway, 13'4 reception room with feature fireplace, 15' rear reception room, 19'4 kitchen/dining room with newly fitted kitchen, guest cloakroom, 15'2 master bedroom, two further double bedrooms and 30'3 west facing garden.

Images displayed have been digitally staged with furniture. No forward purchase chain.

FIRST FLOOR