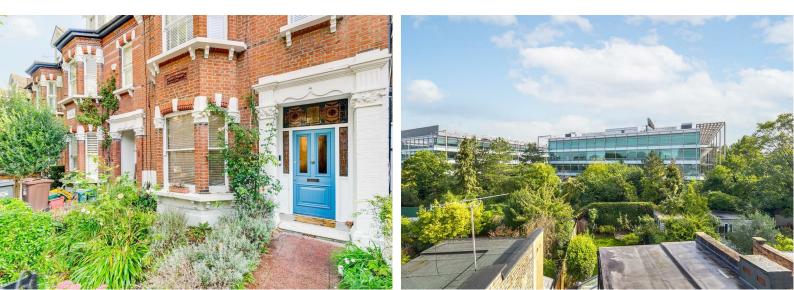

## SILVER CRESCENT, W4

A well presented light and airy, east/west facing, 503 Sq Ft / 46 Sq M one bedroom top floor apartment that features a recently installed kitchen & bathroom and a share of the freehold. The apartment is located minutes from the award winning Chiswick Business Park.

The accommodation comprises: entrance hallway, reception room and newly fitted kitchen, bedroom and newly fitted bathroom.

Silver Crescent is ideally located for local amenities including Chiswick Business Park, Virgin Fitness Centre, excellent shopping on Chiswick High Road, Gunnersbury Underground and BR station and good road connections into and out of town.