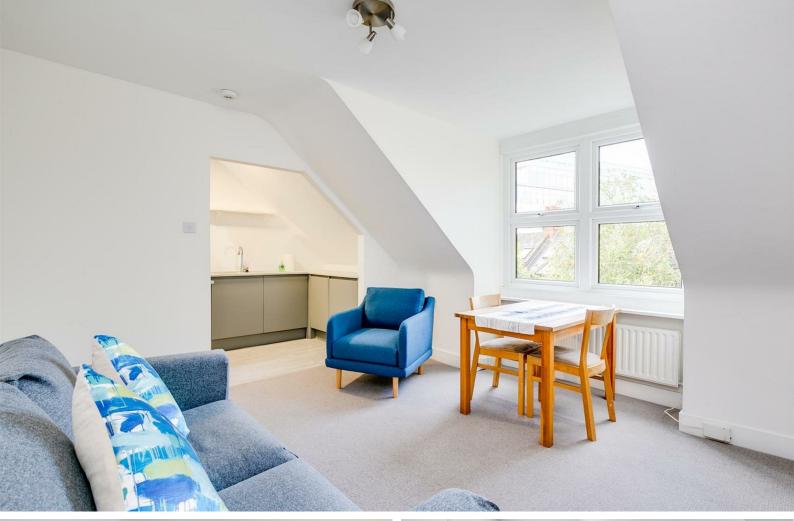

## SILVER CRESCENT, W4

A well presented light and airy, east/west facing, 503 Sq Ft / 46 Sq M one bedroom top floor apartment that features a recently installed kitchen & bathroom and a share of the freehold. The apartment is located minutes from the award winning Chiswick Business Park.

The accommodation comprises: entrance hallway, reception room and newly fitted kitchen, bedroom and newly fitted bathroom.

Silver Crescent is ideally located for local amenities including Chiswick Business Park, Virgin Fitness Centre, excellent shopping on Chiswick High Road, Gunnersbury Underground and BR station and good road connections into and out of town.