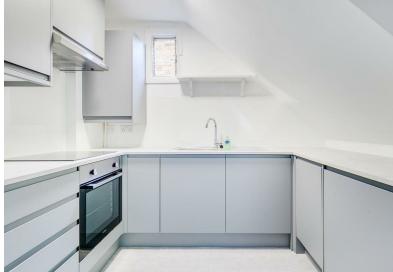

## SILVER CRESCENT, W4

A well presented light and airy, east/west facing, 503 Sq Ft / 46 Sq M one bedroom top floor apartment that features a recently installed kitchen & bathroom and a share of the freehold. The apartment is located minutes from the award winning Chiswick Business Park.

The accommodation comprises: entrance hallway, reception room and newly fitted kitchen, bedroom and newly fitted bathroom.

Silver Crescent is ideally located for local amenities including Chiswick Business Park, Virgin Fitness Centre, excellent shopping on Chiswick High Road, Gunnersbury Underground and BR station and good road connections into and out of town.