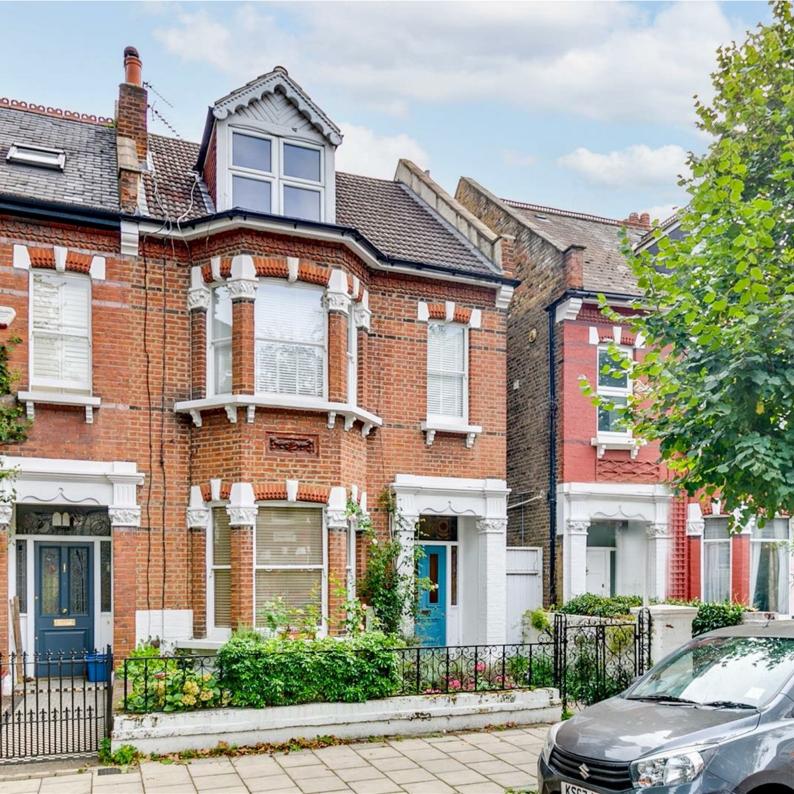

## SILVER CRESCENT, W4

A well presented light and airy, east/west facing, 503 Sq Ft / 46 Sq M one bedroom top floor apartment that features a recently installed kitchen & bathroom and a share of the freehold. The apartment is located minutes from the award winning Chiswick Business Park.

The accommodation comprises: entrance hallway, reception room and newly fitted kitchen, bedroom and newly fitted bathroom.

Silver Crescent is ideally located for local amenities including Chiswick Business Park, Virgin Fitness Centre, excellent shopping on Chiswick High Road, Gunnersbury Underground and BR station and good road connections into and out of town.