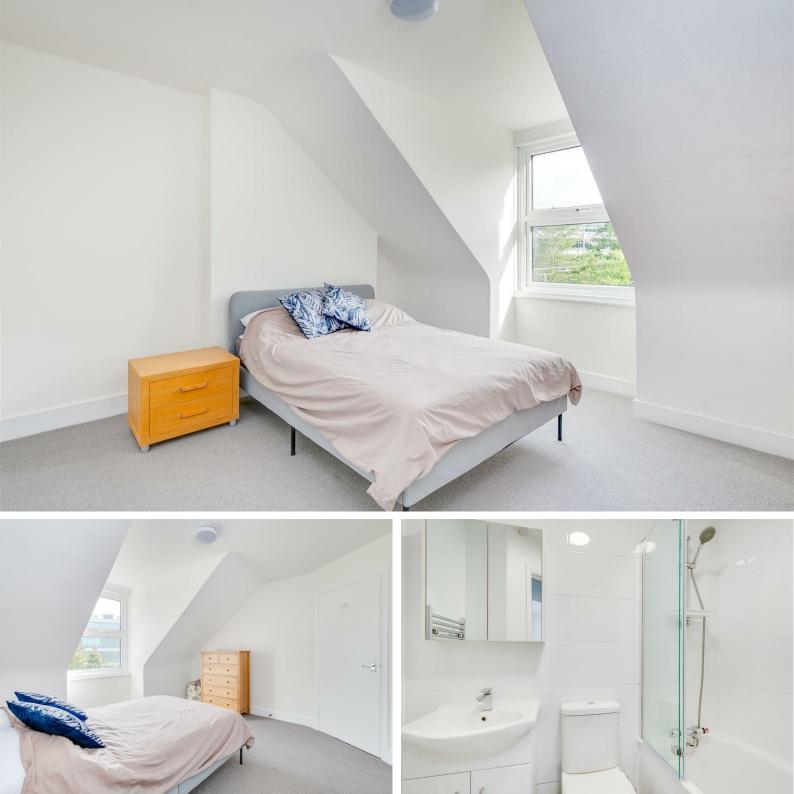

## SILVER CRESCENT, W4

A well presented light and airy, east/west facing, 503 Sq Ft / 46 Sq M one bedroom top floor apartment that features a recently installed kitchen & bathroom and a share of the freehold. The apartment is located minutes from the award winning Chiswick Business Park.

The accommodation comprises: entrance hallway, reception room and newly fitted kitchen, bedroom and newly fitted bathroom.

Silver Crescent is ideally located for local amenities including Chiswick Business Park, Virgin Fitness Centre, excellent shopping on Chiswick High Road, Gunnersbury Underground and BR station and good road connections into and out of town.