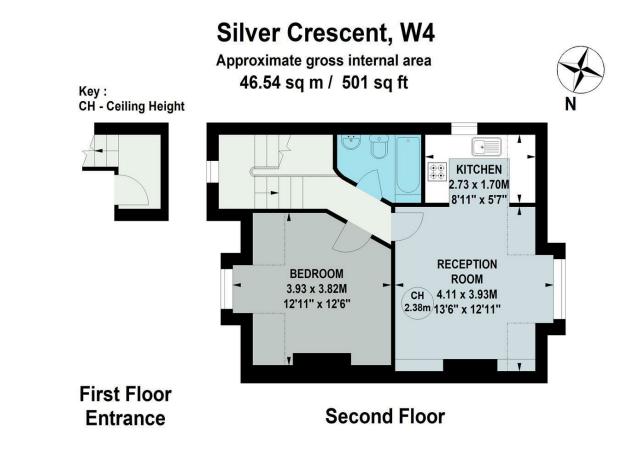

## SILVER CRESCENT, W4

A well presented light and airy, east/west facing, 503 Sq Ft / 46 Sq M one bedroom top floor apartment that features a recently installed kitchen & bathroom and a share of the freehold. The apartment is located minutes from the award winning Chiswick Business Park.

The accommodation comprises: entrance hallway, reception room and newly fitted kitchen, bedroom and newly fitted bathroom.

Silver Crescent is ideally located for local amenities including Chiswick Business Park, Virgin Fitness Centre, excellent shopping on Chiswick High Road, Gunnersbury Underground and BR station and good road connections into and out of town.

Not to scale, for guidance only and must not be relied upon as a statement of fact. All measurements and areas are approximate only

020 8995 2030 enquiries@harpersofchiswick.com www.harpersofchiswick.com