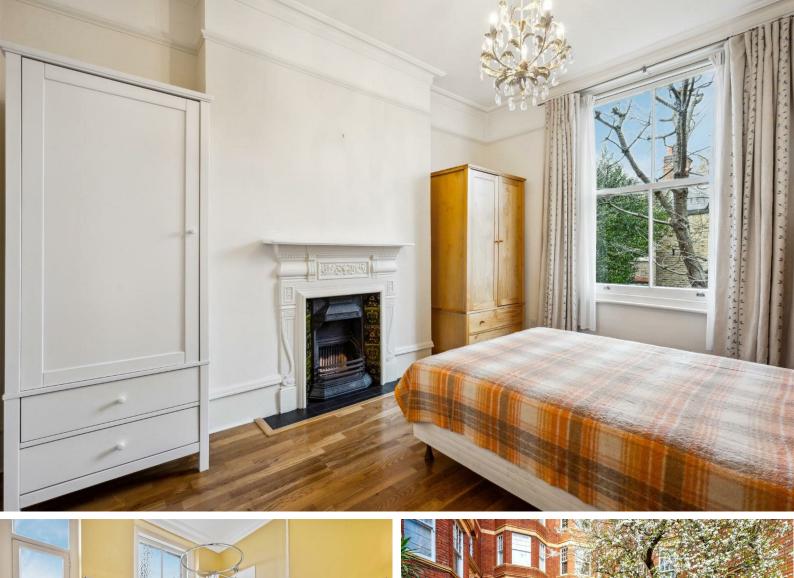

# SUTTON COURT, W4

A well-presented, purpose-built, 619 sq ft (57 sq m), one-bedroom apartment located on the premium first floor of one of Chiswick's most elegant Edwardian mansion developments.

The apartment features a 16'10 reception room, spacious kitchen/dining room, share of freehold, private residents parking (first come, first served), porterage and access to a beautifully maintained 'garden square' communal garden.

Sutton Court is well known for its meticulous standards and amenities as well as its location for local shopping & restaurants on Fauconberg Road, walks in Chiswick House & Gardens and Strand on the Green, access to Chiswick High Road and excellent transport connections into and out of town.