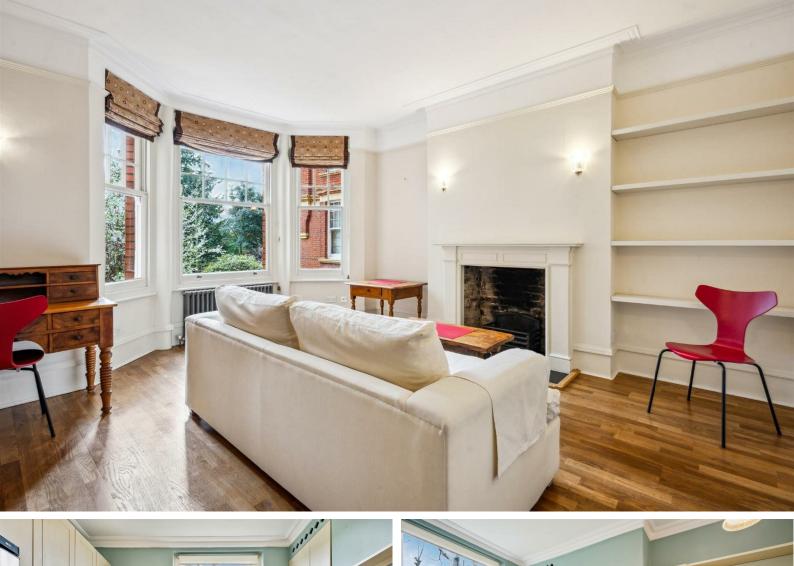

# SUTTON COURT, W4

A well-presented, purpose-built, 619 sq ft (57 sq m), one-bedroom apartment located on the premium first floor of one of Chiswick's most elegant Edwardian mansion developments.

The apartment features a 16'10 reception room, spacious kitchen/dining room, share of freehold, private residents parking (first come, first served), porterage and access to a beautifully maintained 'garden square' communal garden.