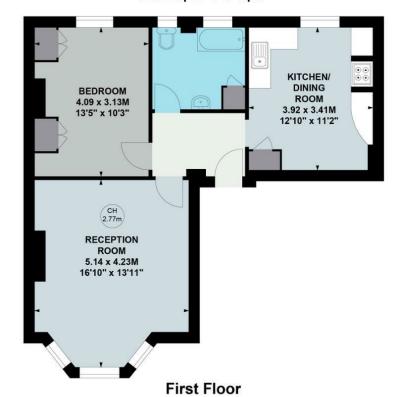

# SUTTON COURT, W4

A well-presented, purpose-built, 619 sq ft (57 sq m), one-bedroom apartment located on the premium first floor of one of Chiswick's most elegant Edwardian mansion developments.

The apartment features a 16'10 reception room, spacious kitchen/dining room, share of freehold, private residents parking (first come, first served), porterage and access to a beautifully maintained 'garden square' communal garden.

## **Sutton Court, W4**

Approximate gross internal area 57.52 sq m / 619 sq ft

Key : CH - Ceiling Height

Not to scale, for guidance only and must not be relied upon as a statement of fact.

All measurements and areas are approximate only