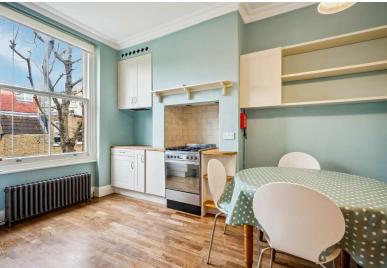

# SUTTON COURT, W4

A well-presented, purpose-built, 619 sq ft (57 sq m), one-bedroom apartment located on the premium first floor of one of Chiswick's most elegant Edwardian mansion developments.

The apartment features a 16'10 reception room, spacious kitchen/dining room, share of freehold, private residents parking (first come, first served), porterage and access to a beautifully maintained 'garden square' communal garden.